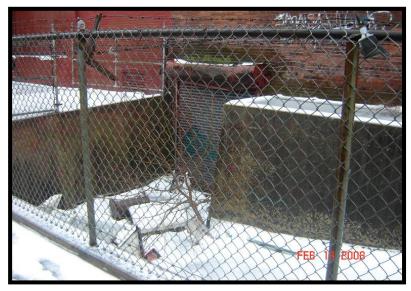

A 2" vent pipe rising approximately 10' high is identified on the southwest side of the building. This is the vent stack for an underground fuel oil tank. The tank is present running in an east/west direction along the southwest side of the building between the building and the sidewalk along Market Street. A fill cap and a smaller capped pipe were identified at the west end of the fuel tank location. There is also a steel manway for access to the tank approximately 2' square.