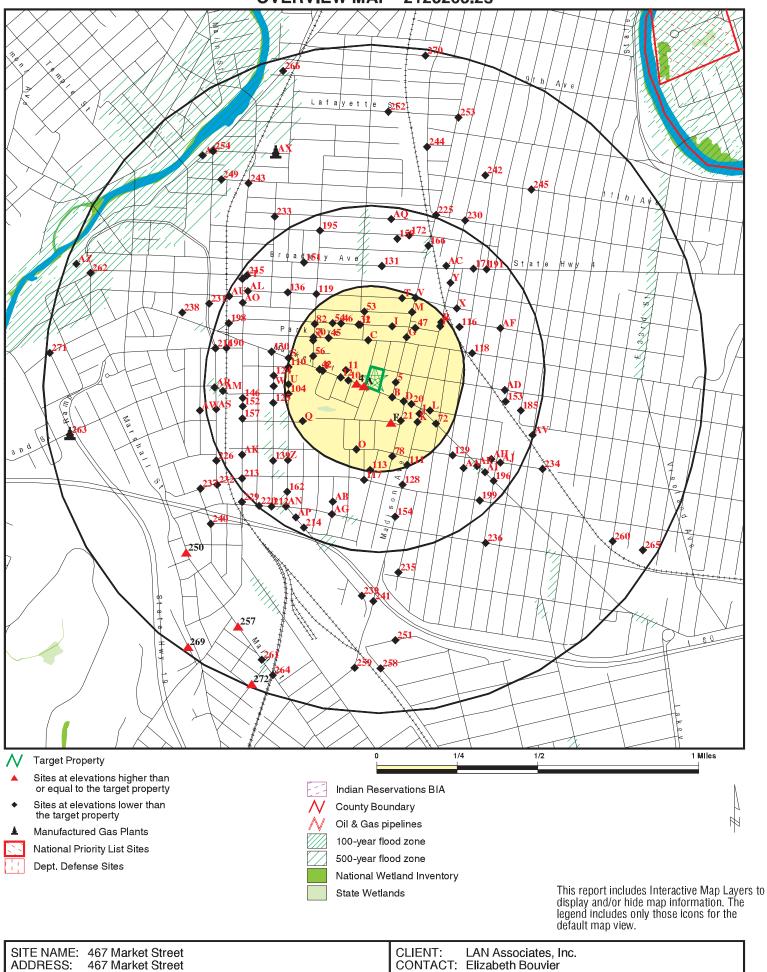

#### SURROUNDING SITES: SEARCH RESULTS

Surrounding sites were identified in the following databases.

Elevations have been determined from the USGS Digital Elevation Model and should be evaluated on a relative (not an absolute) basis. Relative elevation information between sites of close proximity should be field verified. Sites with an elevation equal to or higher than the target property have been differentiated below from sites with an elevation lower than the target property. Page numbers and map identification numbers refer to the EDR Radius Map report where detailed data on individual sites can be reviewed.

A review of the CERC-NFRAP list, as provided by EDR, and dated 06/21/2007 has revealed that there are 3 CERC-NFRAP sites within approximately 0.5 miles of the target property.

| Lower Elevation                | Address                       | Dist / Dir        | Map ID       | Page       |
|--------------------------------|-------------------------------|-------------------|--------------|------------|
| NJDEP - CERCLA BARONE BARREL & | <b>190 16TH AVE</b>           | <b>1/8 - 1/4N</b> | <b>H26</b>   | <b>69</b>  |
| ROUTE 20 TENTH AVE . CIRCLE    | 10TH AVE CIRLE RTE. 20        | 1/4 - 1/2SE       | AE147        | 289        |
| WATSON MACHINERY INTERNATIONAL | <b>74-102 RAILROAD AVENUE</b> | <b>1/4 - 1/2W</b> | <b>AR204</b> | <b>439</b> |

A review of the CORRACTS list, as provided by EDR, and dated 09/18/2007 has revealed that there is 1 CORRACTS site within approximately 1 mile of the target property.

| Lower Elevation       | Address      | Dist / Dir | Map ID | Page |
|-----------------------|--------------|------------|--------|------|
| BARONE BARREL DRUM CO | 190 16TH AVE | 1/8 - 1/4N | H25    | 29   |

A review of the RCRA-TSDF list, as provided by EDR, and dated 09/11/2007 has revealed that there are 2 RCRA-TSDF sites within approximately 0.5 miles of the target property.

| Lower Elevation       | Address       | Dist / Dir   | Map ID | Page |
|-----------------------|---------------|--------------|--------|------|
| BARONE BARREL DRUM CO | 190 16TH AVE  | 1/8 - 1/4N   | H25    | 29   |
| AMTECH INC            | 845 E 25TH ST | 1/4 - 1/2ESE | AJ173  | 349  |

A review of the RCRA-SQG list, as provided by EDR, and dated 09/11/2007 has revealed that there is 1

RCRA-SQG site within approximately 0.25 miles of the target property.

| Lower Elevation        | Address      | Dist / Dir   | Map ID | Page |
|------------------------|--------------|--------------|--------|------|
| DOVER LABORATORIES INC | 182 CEDAR ST | 1/8 - 1/4SSW | / O63  | 103  |

A review of the RCRA-CESQG list, as provided by EDR, and dated 09/11/2007 has revealed that there are 2 RCRA-CESQG sites within approximately 0.25 miles of the target property.

| Lower Elevation               | Address         | Dist / Dir  | Map ID | Page |
|-------------------------------|-----------------|-------------|--------|------|
| NJ TRANSIT BUS OPERATIONS INC | 738 MADISON AVE | 1/8 - 1/4NE | P76    | 138  |
| NU LIFE AUTO BODY             | 429 SUMMER ST   | 1/8 - 1/4W  | 104    | 220  |

A review of the RCRA-NonGen list, as provided by EDR, and dated 09/11/2007 has revealed that there are 15 RCRA-NonGen sites within approximately 0.25 miles of the target property.

| Equal/Higher Elevation         | Address            | Dist / Dir    | Map ID      | Page |
|--------------------------------|--------------------|---------------|-------------|------|
| HENRY TIMM CO                  | 190-192 OAK STREET | 0 - 1/8 SSE   | E18         | 25   |
| Lower Elevation                | Address            | Dist / Dir    | Map ID      | Page |
| EAST SIDE HIGH SCHOOL          | MARKET ST          | 0 - 1/8 WNW   | ' 11        | 12   |
| PATERSON CITY BD OF ED OLD EAS | 150 PARK AVE       | 0-1/8 N       | C14         | 18   |
| BARONE BARREL DRUM CO          | 190 16TH AVE       | 1/8 - 1/4N    | H25         | 29   |
| NJDEP - CERCLA BARONE BARREL & | 190 16TH AVE       | 1/8 - 1/4 N   | H26         | 69   |
| D. PAVONI BODY WORKS           | 180 16TH AVE       | 1/8 - 1/4 NNW | H31         | 73   |
| HEYMAN CLYDE                   | 222 16TH AVE       | 1/8 - 1/4NNE  | 134         | 75   |
| PATERSON FIRE DEAPRTMENT       | 850 MADISON AVE    | 1/8 - 1/4ESE  | J39         | 83   |
| SUPER VALUE PENNA AUTO         | 110 PARK AVE       | 1/8 - 1/4NW   | 45          | 89   |
| SHELL OIL CO                   | 10 18TH AVE        | 1/8 - 1/4ESE  | L49         | 94   |
| CRONELL CHEMICAL CORP          | 182 CEDAR ST       | 1/8 - 1/4SSW  | 062         | 102  |
| CRONELL CHEMICAL               | 182 CEDAR ST       | 1/8 - 1/4 SSW | O64         | 113  |
| FRESH AS A DAISY CLEANERS      | 496 ELLISON PL     | 1/8 - 1/4NNE  | T94         | 171  |
| KENT REALTY                    | 505 ELLISON PL     | 1/8 - 1/4NNE  | <b>T</b> 97 | 215  |
| GRANULATION TECHNOLOGIES INC   | 44 LEWIS STREET    | 1/8 - 1/4 S   | 113         | 224  |

### STATE AND LOCAL RECORDS

**SHWS:** Known contaminated sites in New Jersey except those associated with Bureau of Underground Storage Sites (BUST)

A review of the SHWS list, as provided by EDR, and dated 12/10/2007 has revealed that there are 61 SHWS sites within approximately 1 mile of the target property.

**NJ PF:** This report focuses on publicly funded cleanups and features progress achieved & underway at all sites that are being addressed by NJDEP with public funds.

A review of the NJ PF list, as provided by EDR, and dated 12/31/2003 has revealed that there is 1 NJ PF site within approximately 1 mile of the target property.

LUST: A listing of regulated Underground Storage Tanks that have a cleanup underway.

A review of the LUST list, as provided by EDR, and dated 10/12/2007 has revealed that there are 16 LUST sites within approximately 0.5 miles of the target property.

HIST LUST: This listing is no longer updated or maintained by the DEP.

A review of the HIST LUST list, as provided by EDR, and dated 09/17/2002 has revealed that there are 59 HIST LUST sites within approximately 0.5 miles of the target property.