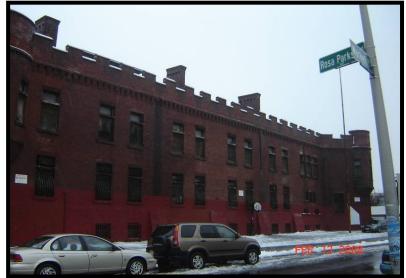

#### 2.2 Description of Site, Adjoining Properties & Vicinity

The subject property is located in an urban area developed with commercial buildings and residential dwellings. The property is currently developed with a three story brick building which is vacant and in a state of disrepair.

#### 5.0 SITE RECONNAISSANCE

LAN personnel performed a site reconnaissance on February 13, 2008. As discussed in Section 2.2, the property is currently developed with a three story brick building. The overall structure consists of a large open building with arched riveted steel trusses forming the primary structure rising to approximately 50' to 60' above the main floor level. The main floor is a hardwood flooring surface. There are steel trusses running in a north/south direction between the primary metal arch trusses. Roofing consists of wooden joists with wooden decking above. The center part of the building has an approximately 10' high raised monitor area with windows around the perimeter.

The building shell consists of brick structure. It is approximately three stories tall around the perimeter. There is a three story brick administrative area on the south side of the building fronting Market Street.

Captioned digital photographs taken during the site inspection are included and referenced herein as Appendix D.