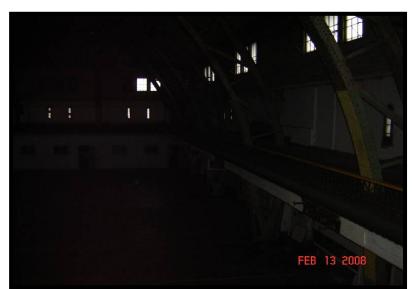

#### 5.0 SITE RECONNAISSANCE

LAN personnel performed a site reconnaissance on February 13, 2008. As discussed in Section 2.2, the property is currently developed with a three story brick building. The overall structure consists of a large open building with arched riveted steel trusses forming the primary structure rising to approximately 50' to 60' above the main floor level. The main floor is a hardwood flooring surface. There are steel trusses running in a north/south direction between the primary metal arch trusses. Roofing consists of wooden joists with wooden decking above. The center part of the building has an approximately 10' high raised monitor area with windows around the perimeter.

There are sections of the roof near the entrance at the southeast corner of the building that do leak. There is water infiltrating into the building.

There is a mezzanine level at the second floor which runs around the perimeter of the building. There is wood floor construction with metal railing. The mezzanine level has tiered flooring for elevated seating purposes.