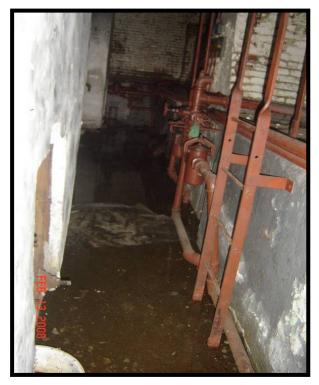

There is entry via an overhead door to a ramp to a street level on the north side. There is a sump pump present adjacent to the entrance area.

Boiler room is located in the basement area on the southwest corner of the building. The boiler room is present in a sub-basement type area. There is a sump in the boiler room. The floor was flooded. There are two boilers present which are oil fired. Supply and return piping runs around the perimeter wall of the boiler room and extends out through the south building wall near the west corner.