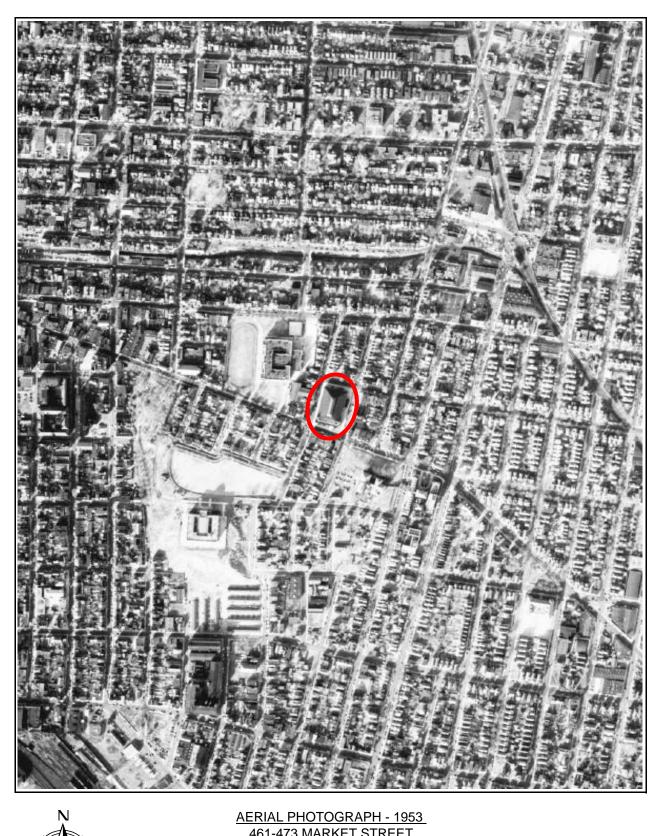

The following is a summary of the available data in chronological order (earliest to most recent):

- <u>1899 Sanborn Map (Figure 3A)</u> The map shows the subject site to be developed with the existing building and occupied by the N.G.S.N.J. Armory 2<sup>nd</sup> Regiment. The map shows the surrounding area to be nearly fully developed as a residential area.
- <u>1915 Sanborn Map (Figure 3B)</u> The map shows the building on the subject site to be occupied by the Fifth Regiment Armory, National Guard of N.J. The map shows the surrounding area to be fully developed as a mixed use area, including residential dwellings, stores, and a silk mill.
- <u>1930 Aerial Photograph (Figure 4A)</u> The photograph shows the subject site to be developed with the existing building. The photograph does not show the surrounding area clearly.
- <u>1950 Sanborn Map (Figure 3C)</u> The map shows the building on the subject site to be occupied by the 113<sup>th</sup> Infantry Armory, National Guard of N.J. The map shows a filling station across Market Street and Graham Avenue from the subject site. The map also shows that Eastside High School had been constructed to the west of the subject site since the 1915 Sanborn Map. The map also shows that a silk mill to the west of the subject site had been converted to a vocational school. No other significant changes were noted in the surrounding area since the 1915 Sanborn Map.
- <u>1951 Sanborn Map (Figure 3D)</u> The map shows no significant changes on the subject site or in the surrounding area since the 1950 Sanborn Map.
- <u>1953 Aerial Photograph (Figure 4B)</u> The photograph shows the subject site to be developed with the existing building. The photograph shows the surrounding area to be fully developed.