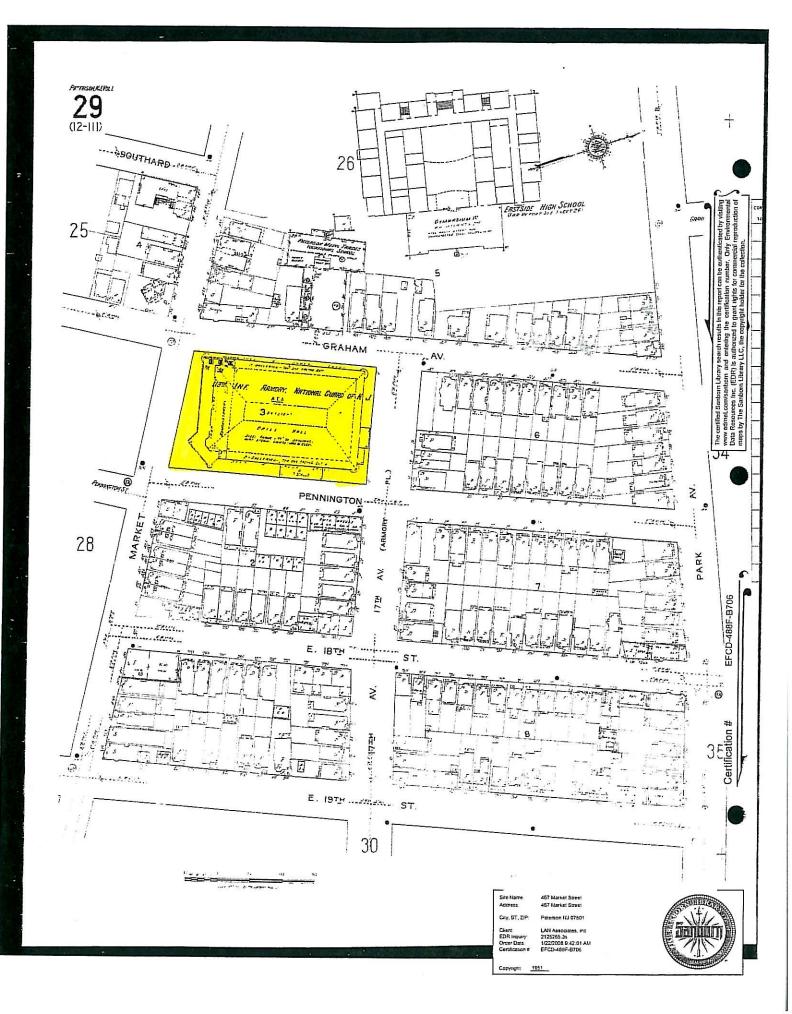

The following is a summary of the available data in chronological order (earliest to most recent):

- <u>1899 Sanborn Map (Figure 3A)</u> The map shows the subject site to be developed with the existing building and occupied by the N.G.S.N.J. Armory 2<sup>nd</sup> Regiment. The map shows the surrounding area to be nearly fully developed as a residential area.
- <u>1915 Sanborn Map (Figure 3B)</u> The map shows the building on the subject site to be occupied by the Fifth Regiment Armory, National Guard of N.J. The map shows the surrounding area to be fully developed as a mixed use area, including residential dwellings, stores, and a silk mill.
- <u>1930 Aerial Photograph (Figure 4A)</u> The photograph shows the subject site to be developed with the existing building. The photograph does not show the surrounding area clearly.
- <u>1950 Sanborn Map (Figure 3C)</u> The map shows the building on the subject site to be occupied by the 113<sup>th</sup> Infantry Armory, National Guard of N.J. The map shows a filling station across Market Street and Graham Avenue from the subject site. The map also shows that Eastside High School had been constructed to the west of the subject site since the 1915 Sanborn Map. The map also shows that a silk mill to the west of the subject site had been converted to a vocational school. No other significant changes were noted in the surrounding area since the 1915 Sanborn Map.
- <u>1951 Sanborn Map (Figure 3D)</u> The map shows no significant changes on the subject site or in the surrounding area since the 1950 Sanborn Map.
- <u>1953 Aerial Photograph (Figure 4B)</u> The photograph shows the subject site to be developed with the existing building. The photograph shows the surrounding area to be fully developed.

- <u>1966 Sanborn Map (Figure 3E)</u> The map shows no significant changes on the subject site or in the surrounding area since the 1951 Sanborn Map.
- <u>1966 Aerial Photographs (Figure 4C)</u> The photograph shows no significant changes since the 1953 Aerial Photograph.
- <u>1970 Aerial Photographs (Figure 4D)</u> The photograph shows no significant changes since the 1966 Aerial Photograph.
- <u>1980 Sanborn Map (Figure 3F)</u> The map shows no significant changes on the subject site since the 1966 Sanborn Map. The map shows that the vocational school to the west of the subject site had been converted into Roberto Clemente School since the 1966 Sanborn Map.
- <u>1984 Sanborn Map (Figure 3G)</u> The map shows no significant changes on the subject site or in the surrounding area since the 1980 Sanborn Map.
- <u>1984 Aerial Photograph (Figure 4E)</u> The photograph does not show the subject site or the surrounding area clearly.
- <u>1994 Sanborn Map (Figure 3H)</u> The map shows no significant changes on the subject site or in the surrounding area since the 1984 Sanborn Map.
- <u>1995 Aerial Photograph (Figure 4F)</u> The photograph shows no significant changes since the 1970 Aerial Photograph.