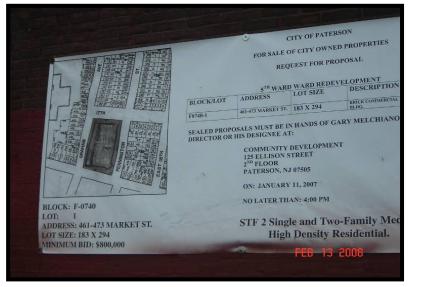

A tour was made around the building perimeter. Along the south side, Market Street, there is an asphalt surface between the concrete sidewalk along Market Street and the building. There is a sign posted on the building indicating that the property was once for sale. A photograph was taken of the details on the sign. There are no overhead utilities along Market Street. Opposite Market Street are two and three story residential structures with retail facilities below.

It is the city's intent to maintain the building and use it for recreational space or other type of community activities. The city did try to sell the property once, and developers had some intentions for use of the building, but the building was not sold, and the City Council rejected any proposed plans. The property is identified as Lot 1 on Block F-0740. The address is 461-473 Market Street, Paterson, NJ. The lot size is 183' x 294'. Description is brick commercial building.