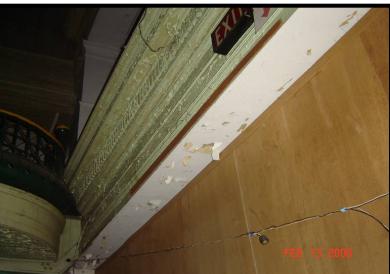

There are sections of the roof near the entrance at the southeast corner of the building that do leak. There is water infiltrating into the building.

There is a mezzanine level at the second floor which runs around the perimeter of the building. There is wood floor construction with metal railing. The mezzanine level has tiered flooring for elevated seating purposes.