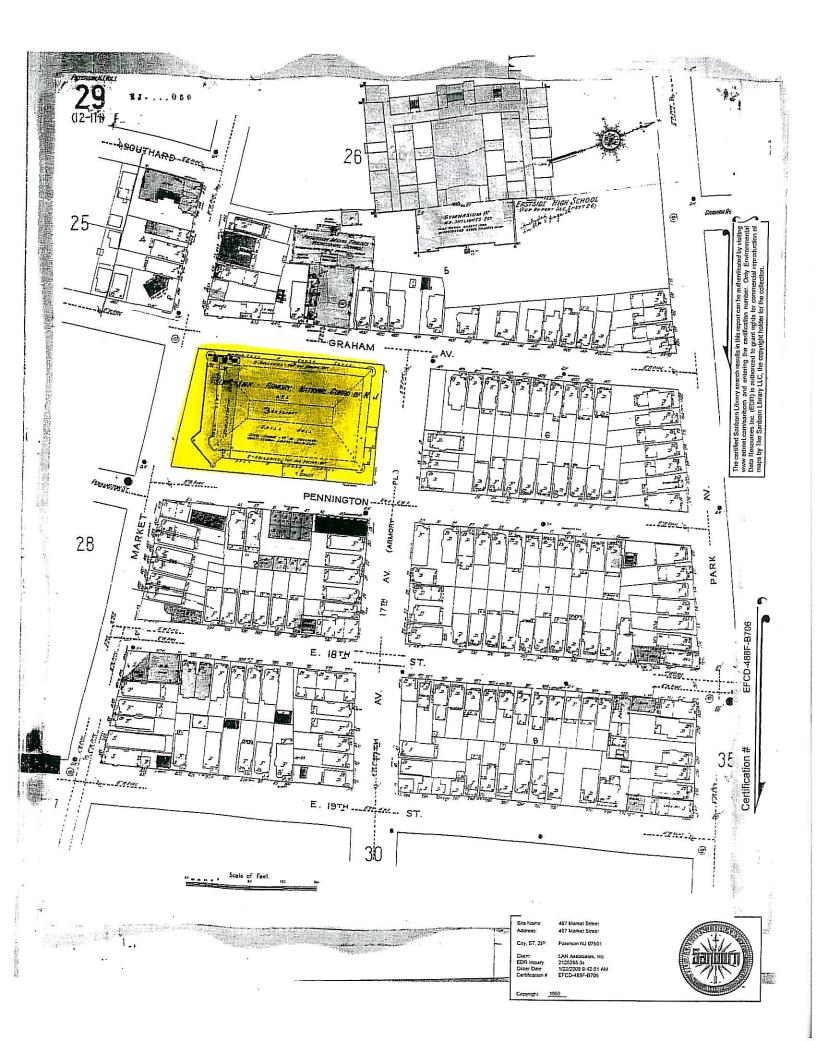

- <u>1966 Sanborn Map (Figure 3E)</u> The map shows no significant changes on the subject site or in the surrounding area since the 1951 Sanborn Map.
- <u>1966 Aerial Photographs (Figure 4C)</u> The photograph shows no significant changes since the 1953 Aerial Photograph.
- <u>1970 Aerial Photographs (Figure 4D)</u> The photograph shows no significant changes since the 1966 Aerial Photograph.
- <u>1980 Sanborn Map (Figure 3F)</u> The map shows no significant changes on the subject site since the 1966 Sanborn Map. The map shows that the vocational school to the west of the subject site had been converted into Roberto Clemente School since the 1966 Sanborn Map.
- <u>1984 Sanborn Map (Figure 3G)</u> The map shows no significant changes on the subject site or in the surrounding area since the 1980 Sanborn Map.
- <u>1984 Aerial Photograph (Figure 4E)</u> The photograph does not show the subject site or the surrounding area clearly.
- <u>1994 Sanborn Map (Figure 3H)</u> The map shows no significant changes on the subject site or in the surrounding area since the 1984 Sanborn Map.
- <u>1995 Aerial Photograph (Figure 4F)</u> The photograph shows no significant changes since the 1970 Aerial Photograph.