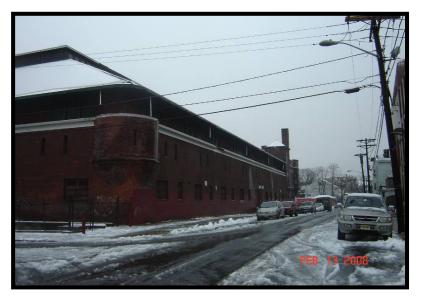

#### 5.0 SITE RECONNAISSANCE

LAN personnel performed a site reconnaissance on February 13, 2008. As discussed in Section 2.2, the property is currently developed with a three story brick building. The overall structure consists of a large open building with arched riveted steel trusses forming the primary structure rising to approximately 50' to 60' above the main floor level. The main floor is a hardwood flooring surface. There are steel trusses running in a north/south direction between the primary metal arch trusses. Roofing consists of wooden joists with wooden decking above. The center part of the building has an approximately 10' high raised monitor area with windows around the perimeter.

The building shell consists of brick structure. It is approximately three stories tall around the perimeter. There is a three story brick administrative area on the south side of the building fronting Market Street.

A tour was made around the building perimeter. Along the south side, Market Street, there is an asphalt surface between the concrete sidewalk along Market Street and the building. There is a sign posted on the building indicating that the property was once for sale. A photograph was taken of the details on the sign. There are no overhead utilities along Market Street. Opposite Market Street are two and three story residential structures with retail facilities below.