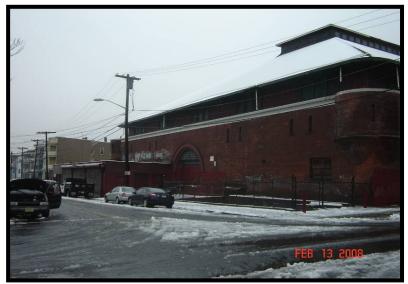

#### 5.0 SITE RECONNAISSANCE

LAN personnel performed a site reconnaissance on February 13, 2008. As discussed in Section 2.2, the property is currently developed with a three story brick building. The overall structure consists of a large open building with arched riveted steel trusses forming the primary structure rising to approximately 50' to 60' above the main floor level. The main floor is a hardwood flooring surface. There are steel trusses running in a north/south direction between the primary metal arch trusses. Roofing consists of wooden joists with wooden decking above. The center part of the building has an approximately 10' high raised monitor area with windows around the perimeter.

The building shell consists of brick structure. It is approximately three stories tall around the perimeter. There is a three story brick administrative area on the south side of the building fronting Market Street.

#### 2.2 Description of Site, Adjoining Properties & Vicinity

The subject property is located in an urban area developed with commercial buildings and residential dwellings. The property is currently developed with a three story brick building which is vacant and in a state of disrepair.