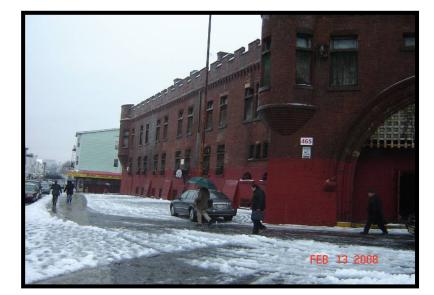

#### 5.0 SITE RECONNAISSANCE

LAN personnel performed a site reconnaissance on February 13, 2008. As discussed in Section 2.2, the property is currently developed with a three story brick building. The overall structure consists of a large open building with arched riveted steel trusses forming the primary structure rising to approximately 50' to 60' above the main floor level. The main floor is a hardwood flooring surface. There are steel trusses running in a north/south direction between the primary metal arch trusses. Roofing consists of wooden joists with wooden decking above. The center part of the building has an approximately 10' high raised monitor area with windows around the perimeter.

The building shell consists of brick structure. It is approximately three stories tall around the perimeter. There is a three story brick administrative area on the south side of the building fronting Market Street.

A tour was made around the building perimeter. Along the south side, Market Street, there is an asphalt surface between the concrete sidewalk along Market Street and the building. There is a sign posted on the building indicating that the property was once for sale. A photograph was taken of the details on the sign. There are no overhead utilities along Market Street. Opposite Market Street are two and three story residential structures with retail facilities below.