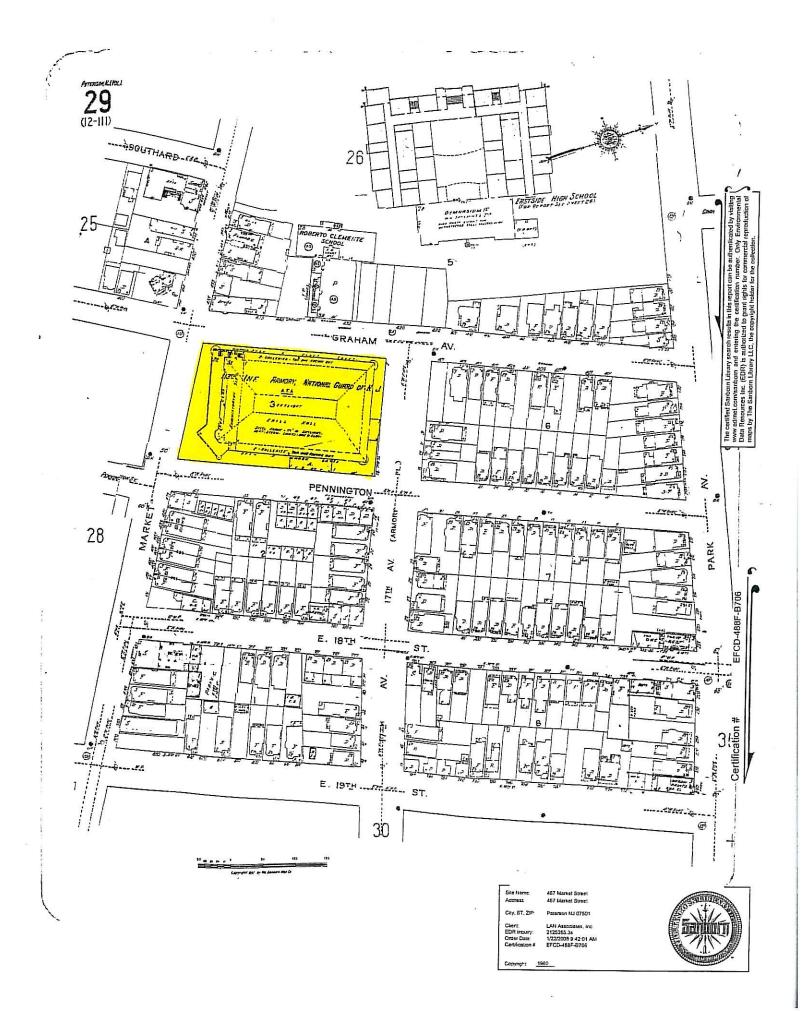

The following is a summary of the available data in chronological order (earliest to most recent):

- <u>1899 Sanborn Map (Figure 3A)</u> The map shows the subject site to be developed with the existing building and occupied by the N.G.S.N.J. Armory 2<sup>nd</sup> Regiment. The map shows the surrounding area to be nearly fully developed as a residential area.
- <u>1915 Sanborn Map (Figure 3B)</u> The map shows the building on the subject site to be occupied by the Fifth Regiment Armory, National Guard of N.J. The map shows the surrounding area to be fully developed as a mixed use area, including residential dwellings, stores, and a silk mill.
- <u>1930 Aerial Photograph (Figure 4A)</u> The photograph shows the subject site to be developed with the existing building. The photograph does not show the surrounding area clearly.
- <u>1950 Sanborn Map (Figure 3C)</u> The map shows the building on the subject site to be occupied by the 113<sup>th</sup> Infantry Armory, National Guard of N.J. The map shows a filling station across Market Street and Graham Avenue from the subject site. The map also shows that Eastside High School had been constructed to the west of the subject site since the 1915 Sanborn Map. The map also shows that a silk mill to the west of the subject site had been converted to a vocational school. No other significant changes were noted in the surrounding area since the 1915 Sanborn Map.
- <u>1951 Sanborn Map (Figure 3D)</u> The map shows no significant changes on the subject site or in the surrounding area since the 1950 Sanborn Map.
- <u>1953 Aerial Photograph (Figure 4B)</u> The photograph shows the subject site to be developed with the existing building. The photograph shows the surrounding area to be fully developed.

- <u>1966 Sanborn Map (Figure 3E)</u> The map shows no significant changes on the subject site or in the surrounding area since the 1951 Sanborn Map.
- <u>1966 Aerial Photographs (Figure 4C)</u> The photograph shows no significant changes since the 1953 Aerial Photograph.
- <u>1970 Aerial Photographs (Figure 4D)</u> The photograph shows no significant changes since the 1966 Aerial Photograph.
- <u>1980 Sanborn Map (Figure 3F)</u> The map shows no significant changes on the subject site since the 1966 Sanborn Map. The map shows that the vocational school to the west of the subject site had been converted into Roberto Clemente School since the 1966 Sanborn Map.
- <u>1984 Sanborn Map (Figure 3G)</u> The map shows no significant changes on the subject site or in the surrounding area since the 1980 Sanborn Map.
- <u>1984 Aerial Photograph (Figure 4E)</u> The photograph does not show the subject site or the surrounding area clearly.
- <u>1994 Sanborn Map (Figure 3H)</u> The map shows no significant changes on the subject site or in the surrounding area since the 1984 Sanborn Map.
- <u>1995 Aerial Photograph (Figure 4F)</u> The photograph shows no significant changes since the 1970 Aerial Photograph.