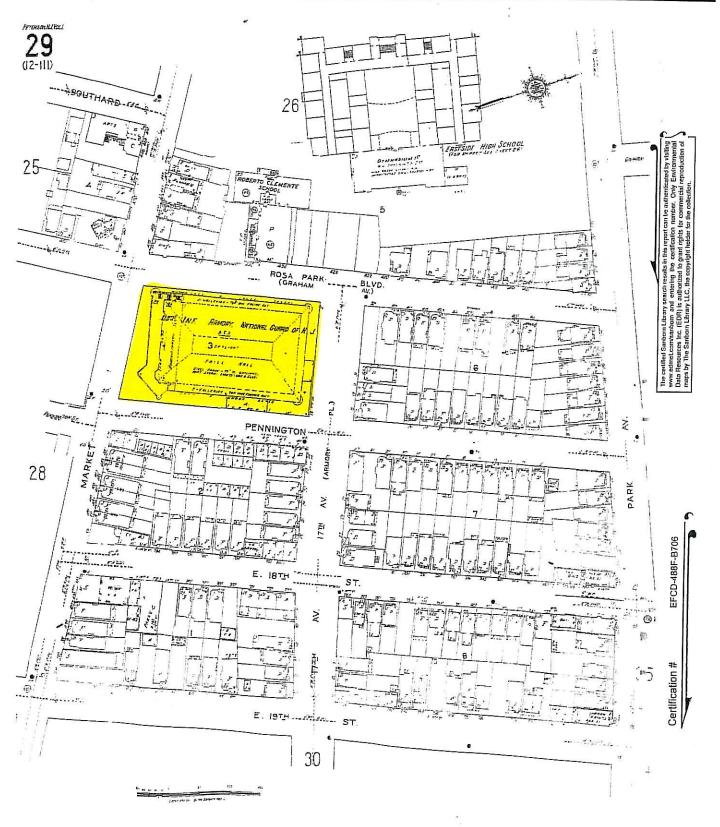

The following is a summary of the available data in chronological order (earliest to most recent):

- <u>1899 Sanborn Map (Figure 3A)</u> The map shows the subject site to be developed with the existing building and occupied by the N.G.S.N.J. Armory 2<sup>nd</sup> Regiment. The map shows the surrounding area to be nearly fully developed as a residential area.
- <u>1915 Sanborn Map (Figure 3B)</u> The map shows the building on the subject site to be occupied by the Fifth Regiment Armory, National Guard of N.J. The map shows the surrounding area to be fully developed as a mixed use area, including residential dwellings, stores, and a silk mill.
- <u>1930 Aerial Photograph (Figure 4A)</u> The photograph shows the subject site to be developed with the existing building. The photograph does not show the surrounding area clearly.
- <u>1950 Sanborn Map (Figure 3C)</u> The map shows the building on the subject site to be occupied by the 113<sup>th</sup> Infantry Armory, National Guard of N.J. The map shows a filling station across Market Street and Graham Avenue from the subject site. The map also shows that Eastside High School had been constructed to the west of the subject site since the 1915 Sanborn Map. The map also shows that a silk mill to the west of the subject site had been converted to a vocational school. No other significant changes were noted in the surrounding area since the 1915 Sanborn Map.
- <u>1951 Sanborn Map (Figure 3D)</u> The map shows no significant changes on the subject site or in the surrounding area since the 1950 Sanborn Map.
- <u>1953 Aerial Photograph (Figure 4B)</u> The photograph shows the subject site to be developed with the existing building. The photograph shows the surrounding area to be fully developed.

- <u>1966 Sanborn Map (Figure 3E)</u> The map shows no significant changes on the subject site or in the surrounding area since the 1951 Sanborn Map.
- <u>1966 Aerial Photographs (Figure 4C)</u> The photograph shows no significant changes since the 1953 Aerial Photograph.
- <u>1970 Aerial Photographs (Figure 4D)</u> The photograph shows no significant changes since the 1966 Aerial Photograph.
- <u>1980 Sanborn Map (Figure 3F)</u> The map shows no significant changes on the subject site since the 1966 Sanborn Map. The map shows that the vocational school to the west of the subject site had been converted into Roberto Clemente School since the 1966 Sanborn Map.
- <u>1984 Sanborn Map (Figure 3G)</u> The map shows no significant changes on the subject site or in the surrounding area since the 1980 Sanborn Map.
- <u>1984 Aerial Photograph (Figure 4E)</u> The photograph does not show the subject site or the surrounding area clearly.
- <u>1994 Sanborn Map (Figure 3H)</u> The map shows no significant changes on the subject site or in the surrounding area since the 1984 Sanborn Map.
- <u>1995 Aerial Photograph (Figure 4F)</u> The photograph shows no significant changes since the 1970 Aerial Photograph.