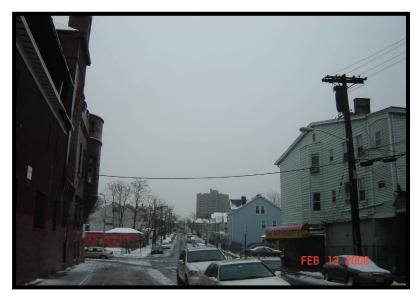

#### 5.0 SITE RECONNAISSANCE

LAN personnel performed a site reconnaissance on February 13, 2008. As discussed in Section 2.2, the property is currently developed with a three story brick building. The overall structure consists of a large open building with arched riveted steel trusses forming the primary structure rising to approximately 50' to 60' above the main floor level. The main floor is a hardwood flooring surface. There are steel trusses running in a north/south direction between the primary metal arch trusses. Roofing consists of wooden joists with wooden decking above. The center part of the building has an approximately 10' high raised monitor area with windows around the perimeter.

A tour was made around the building perimeter. Along the south side, Market Street, there is an asphalt surface between the concrete sidewalk along Market Street and the building. There is a sign posted on the building indicating that the property was once for sale. A photograph was taken of the details on the sign. There are no overhead utilities along Market Street. Opposite Market Street are two and three story residential structures with retail facilities below.

Pennington Street runs along the east side of the building. This is a one-way south street. There are overhead utilities located on the east side of Pennington. Opposite Pennington are residential development and several abandoned buildings. Asphalt surface is present between the building and the concrete sidewalk along the east side. The garage enclosure extends out from the east side of the building. There is also an additional one story area with overhead doors present in the northeast corner of the building. Three overhead doors face east and three overhead doors face north.

The property extends to 17th Avenue which runs along the north side of the building. Overhead utilities are present along the sidewalk on this side of the building. Residential development is present along 17th Avenue.