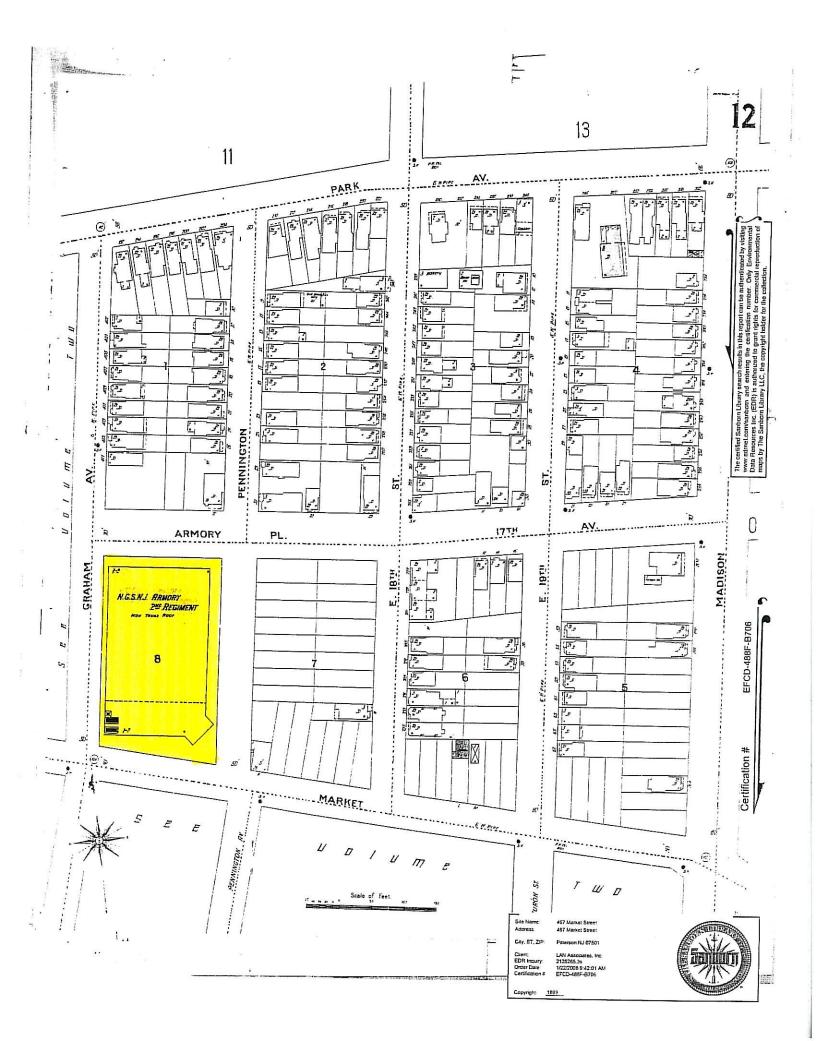

The following is a summary of the available data in chronological order (earliest to most recent):

- <u>1899 Sanborn Map (Figure 3A)</u> The map shows the subject site to be developed with the existing building and occupied by the N.G.S.N.J. Armory 2<sup>nd</sup> Regiment. The map shows the surrounding area to be nearly fully developed as a residential area.
- <u>1915 Sanborn Map (Figure 3B)</u> The map shows the building on the subject site to be occupied by the Fifth Regiment Armory, National Guard of N.J. The map shows the surrounding area to be fully developed as a mixed use area, including residential dwellings, stores, and a silk mill.
- <u>1930 Aerial Photograph (Figure 4A)</u> The photograph shows the subject site to be developed with the existing building. The photograph does not show the surrounding area clearly.
- <u>1950 Sanborn Map (Figure 3C)</u> The map shows the building on the subject site to be occupied by the 113<sup>th</sup> Infantry Armory, National Guard of N.J. The map shows a filling station across Market Street and Graham Avenue from the subject site. The map also shows that Eastside High School had been constructed to the west of the subject site since the 1915 Sanborn Map. The map also shows that a silk mill to the west of the subject site had been converted to a vocational school. No other significant changes were noted in the surrounding area since the 1915 Sanborn Map.
- <u>1951 Sanborn Map (Figure 3D)</u> The map shows no significant changes on the subject site or in the surrounding area since the 1950 Sanborn Map.
- <u>1953 Aerial Photograph (Figure 4B)</u> The photograph shows the subject site to be developed with the existing building. The photograph shows the surrounding area to be fully developed.