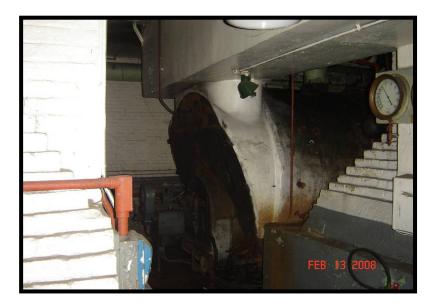

There is entry via an overhead door to a ramp to a street level on the north side. There is a sump pump present adjacent to the entrance area.

Boiler room is located in the basement area on the southwest corner of the building. The boiler room is present in a sub-basement type area. There is a sump in the boiler room. The floor was flooded. There are two boilers present which are oil fired. Supply and return piping runs around the perimeter wall of the boiler room and extends out through the south building wall near the west corner.

#### 8.0 OPINION

The impact on the subject site of the conditions identified in Section 7.0 is discussed as follows:

- The condition of the three underground storage tanks on the subject site is unknown. As such, the three underground storage tanks are considered recognized environmental conditions. The tanks should be removed from the subject site.
- The sumps are both of concrete construction and no groundwater can enter the building through the sumps. The sump is pumped into the sewer line and discharges to the sewer system. There are no signs of staining around the sumps. Therefore, the sumps are not considered recognized environmental conditions.
- The pole-mounted canister transformers are owned and operated by PSE&G. Since the transformers exhibit no evidence of damage or leakage, and are owned by PSE&G, the transformers are not considered recognized environmental conditions.
- Flooring in the area containing the air compressor tank is concrete in satisfactory condition.
   Therefore, the compressor vent discharge is not considered a recognized environmental condition.
- 5. The boiler room is located in the basement area on the southwest corner of the building in a subbasement type area. There is a sump in the boiler room. There are two boilers present which are oil-fired. Supply and return piping runs around the perimeter wall of the boiler room and extends out through the south building wall near the west corner. The floor of the boiler room

was flooded at the time of inspection. However, no signs of leaking were observed. As such, the boiler room is not considered a recognized environmental condition.

6. It is presumed that the hydraulic lift contains an underground hydraulic cylinder. The condition of the hydraulic lift and associated underground hydraulic cylinder is unknown and should be investigated. The hydraulic lift is considered a recognized environmental condition.