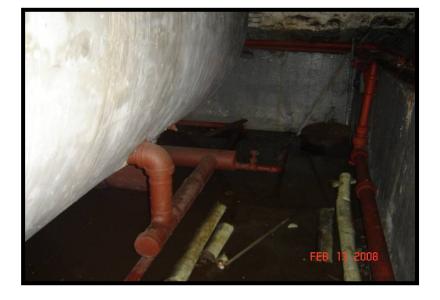

There is entry via an overhead door to a ramp to a street level on the north side. There is a sump pump present adjacent to the entrance area.

Boiler room is located in the basement area on the southwest corner of the building. The boiler room is present in a sub-basement type area. There is a sump in the boiler room. The floor was flooded. There are two boilers present which are oil fired. Supply and return piping runs around the perimeter wall of the boiler room and extends out through the south building wall near the west corner.

#### 8.0 OPINION

The impact on the subject site of the conditions identified in Section 7.0 is discussed as follows:

- The condition of the three underground storage tanks on the subject site is unknown. As such, the three underground storage tanks are considered recognized environmental conditions. The tanks should be removed from the subject site.
- The sumps are both of concrete construction and no groundwater can enter the building through the sumps. The sump is pumped into the sewer line and discharges to the sewer system. There are no signs of staining around the sumps. Therefore, the sumps are not considered recognized environmental conditions.
- The pole-mounted canister transformers are owned and operated by PSE&G. Since the transformers exhibit no evidence of damage or leakage, and are owned by PSE&G, the transformers are not considered recognized environmental conditions.
- Flooring in the area containing the air compressor tank is concrete in satisfactory condition.
   Therefore, the compressor vent discharge is not considered a recognized environmental condition.
- 5. The boiler room is located in the basement area on the southwest corner of the building in a subbasement type area. There is a sump in the boiler room. There are two boilers present which are oil-fired. Supply and return piping runs around the perimeter wall of the boiler room and extends out through the south building wall near the west corner. The floor of the boiler room

was flooded at the time of inspection. However, no signs of leaking were observed. As such, the boiler room is not considered a recognized environmental condition.

6. It is presumed that the hydraulic lift contains an underground hydraulic cylinder. The condition of the hydraulic lift and associated underground hydraulic cylinder is unknown and should be investigated. The hydraulic lift is considered a recognized environmental condition.