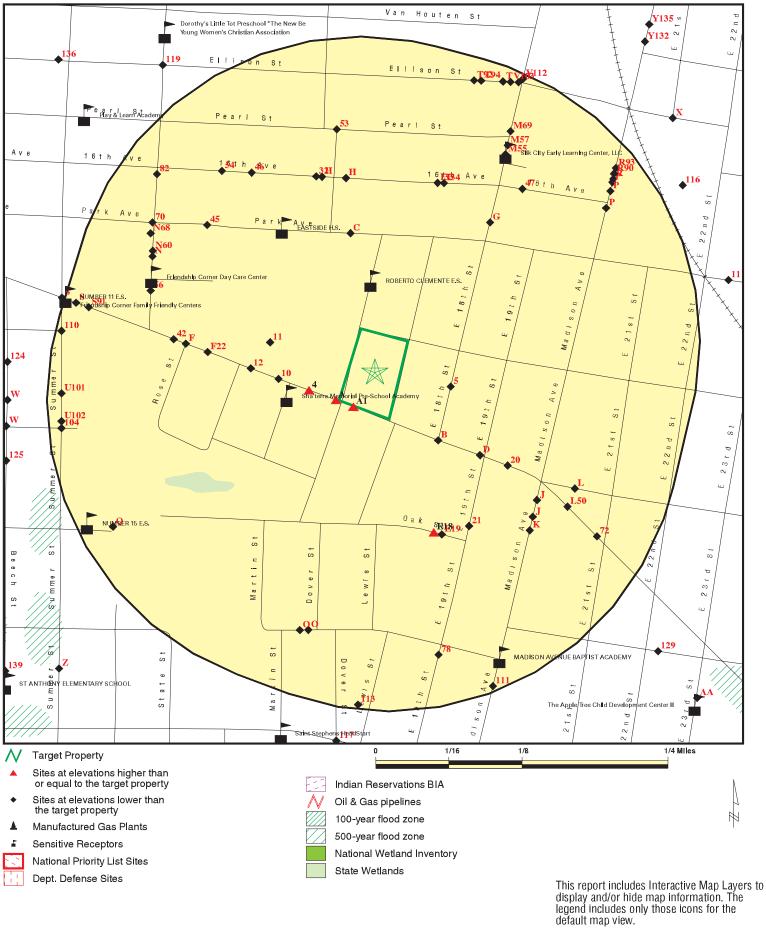

#### SURROUNDING SITES: SEARCH RESULTS

Surrounding sites were identified in the following databases.

Elevations have been determined from the USGS Digital Elevation Model and should be evaluated on a relative (not an absolute) basis. Relative elevation information between sites of close proximity should be field verified. Sites with an elevation equal to or higher than the target property have been differentiated below from sites with an elevation lower than the target property. Page numbers and map identification numbers refer to the EDR Radius Map report where detailed data on individual sites can be reviewed.

A review of the RCRA-NonGen list, as provided by EDR, and dated 09/11/2007 has revealed that there are 15 RCRA-NonGen sites within approximately 0.25 miles of the target property.

| Equal/Higher Elevation         | Address            | Dist / Dir    | Map ID      | Page |
|--------------------------------|--------------------|---------------|-------------|------|
| HENRY TIMM CO                  | 190-192 OAK STREET | 0 - 1/8 SSE   | E18         | 25   |
| Lower Elevation                | Address            | Dist / Dir    | Map ID      | Page |
| EAST SIDE HIGH SCHOOL          | MARKET ST          | 0 - 1/8 WNW   | ' 11        | 12   |
| PATERSON CITY BD OF ED OLD EAS | 150 PARK AVE       | 0-1/8 N       | C14         | 18   |
| BARONE BARREL DRUM CO          | 190 16TH AVE       | 1/8 - 1/4N    | H25         | 29   |
| NJDEP - CERCLA BARONE BARREL & | 190 16TH AVE       | 1/8 - 1/4 N   | H26         | 69   |
| D. PAVONI BODY WORKS           | 180 16TH AVE       | 1/8 - 1/4 NNW | H31         | 73   |
| HEYMAN CLYDE                   | 222 16TH AVE       | 1/8 - 1/4NNE  | 134         | 75   |
| PATERSON FIRE DEAPRTMENT       | 850 MADISON AVE    | 1/8 - 1/4ESE  | J39         | 83   |
| SUPER VALUE PENNA AUTO         | 110 PARK AVE       | 1/8 - 1/4NW   | 45          | 89   |
| SHELL OIL CO                   | 10 18TH AVE        | 1/8 - 1/4ESE  | L49         | 94   |
| CRONELL CHEMICAL CORP          | 182 CEDAR ST       | 1/8 - 1/4SSW  | 062         | 102  |
| CRONELL CHEMICAL               | 182 CEDAR ST       | 1/8 - 1/4 SSW | O64         | 113  |
| FRESH AS A DAISY CLEANERS      | 496 ELLISON PL     | 1/8 - 1/4NNE  | T94         | 171  |
| KENT REALTY                    | 505 ELLISON PL     | 1/8 - 1/4NNE  | <b>T</b> 97 | 215  |
| GRANULATION TECHNOLOGIES INC   | 44 LEWIS STREET    | 1/8 - 1/4 S   | 113         | 224  |