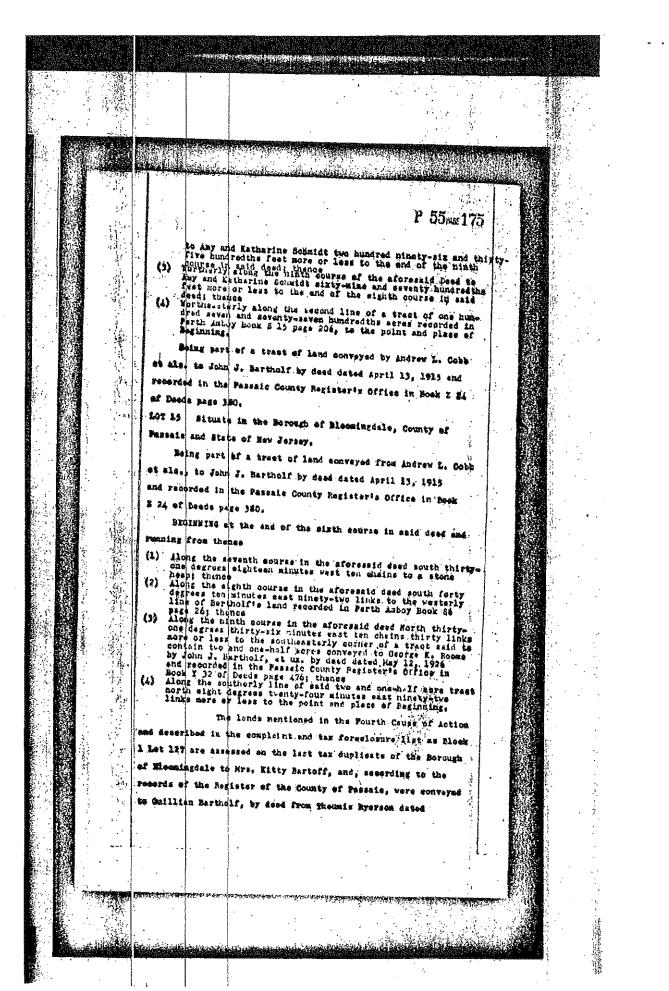

#### 5.0 SITE RECONNAISSANCE

LAN personnel performed a site reconnaissance on February 13, 2008. As discussed in Section 2.2, the property is currently developed with a three story brick building. The overall structure consists of a large open building with arched riveted steel trusses forming the primary structure rising to approximately 50' to 60' above the main floor level. The main floor is a hardwood flooring surface. There are steel trusses running in a north/south direction between the primary metal arch trusses. Roofing consists of wooden joists with wooden decking above. The center part of the building has an approximately 10' high raised monitor area with windows around the perimeter.

A tour was made around the building perimeter. Along the south side, Market Street, there is an asphalt surface between the concrete sidewalk along Market Street and the building. There is a sign posted on the building indicating that the property was once for sale. A photograph was taken of the details on the sign. There are no overhead utilities along Market Street. Opposite Market Street are two and three story residential structures with retail facilities below.