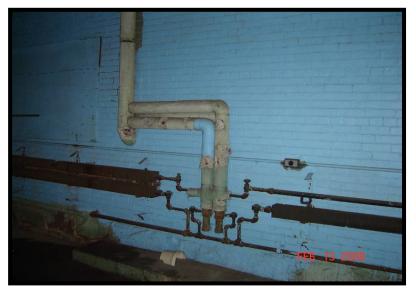

There is entry via an overhead door to a ramp to a street level on the north side. There is a sump pump present adjacent to the entrance area.

Boiler room is located in the basement area on the southwest corner of the building. The boiler room is present in a sub-basement type area. There is a sump in the boiler room. The floor was flooded. There are two boilers present which are oil fired. Supply and return piping runs around the perimeter wall of the boiler room and extends out through the south building wall near the west corner.