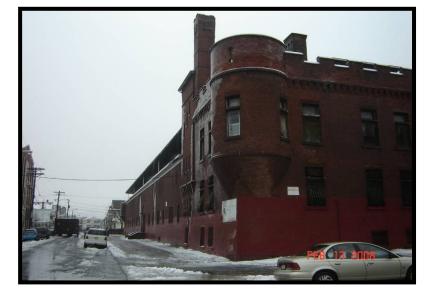

#### 2.2 Description of Site, Adjoining Properties & Vicinity

The subject property is located in an urban area developed with commercial buildings and residential dwellings. The property is currently developed with a three story brick building which is vacant and in a state of disrepair.

#### 5.0 SITE RECONNAISSANCE

LAN personnel performed a site reconnaissance on February 13, 2008. As discussed in Section 2.2, the property is currently developed with a three story brick building. The overall structure consists of a large open building with arched riveted steel trusses forming the primary structure rising to approximately 50' to 60' above the main floor level. The main floor is a hardwood flooring surface. There are steel trusses running in a north/south direction between the primary metal arch trusses. Roofing consists of wooden joists with wooden decking above. The center part of the building has an approximately 10' high raised monitor area with windows around the perimeter.

The building shell consists of brick structure. It is approximately three stories tall around the perimeter. There is a three story brick administrative area on the south side of the building fronting Market Street.

Captioned digital photographs taken during the site inspection are included and referenced herein as Appendix D.