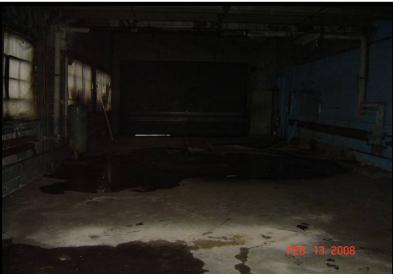

#### 5.0 SITE RECONNAISSANCE

LAN personnel performed a site reconnaissance on February 13, 2008. As discussed in Section 2.2, the property is currently developed with a three story brick building. The overall structure consists of a large open building with arched riveted steel trusses forming the primary structure rising to approximately 50' to 60' above the main floor level. The main floor is a hardwood flooring surface. There are steel trusses running in a north/south direction between the primary metal arch trusses. Roofing consists of wooden joists with wooden decking above. The center part of the building has an approximately 10' high raised monitor area with windows around the perimeter.

On the east side of the building, there is a large garage type service bay with overhead door opening on the south side. There is an air compressor tank, concrete pad with piping and conduit that appears to have had two dispensers as well as a hydraulic lift in the floor. The overall area is approximately 25' wide x 100' long.

There is entry via an overhead door to a ramp to a street level on the north side. There is a sump pump present adjacent to the entrance area.

Boiler room is located in the basement area on the southwest corner of the building. The boiler room is present in a sub-basement type area. There is a sump in the boiler room. The floor was flooded. There are two boilers present which are oil fired. Supply and return piping runs around the perimeter wall of the boiler room and extends out through the south building wall near the west corner.