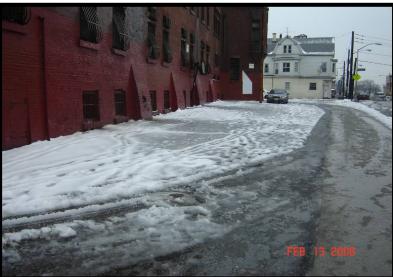

A tour was made around the building perimeter. Along the south side, Market Street, there is an asphalt surface between the concrete sidewalk along Market Street and the building. There is a sign posted on the building indicating that the property was once for sale. A photograph was taken of the details on the sign. There are no overhead utilities along Market Street. Opposite Market Street are two and three story residential structures with retail facilities below.

A 2" vent pipe rising approximately 10' high is identified on the southwest side of the building. This is the vent stack for an underground fuel oil tank. The tank is present running in an east/west direction along the southwest side of the building between the building and the sidewalk along Market Street. A fill cap and a smaller capped pipe were identified at the west end of the fuel tank location. There is also a steel manway for access to the tank approximately 2' square.