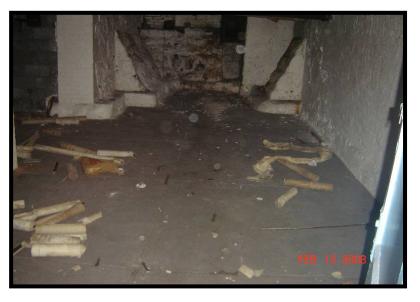

No evidence of underground tanks was identified on the east side of the building. No vent pipes were located. There was snow cover on the ground throughout, so fill caps could not be located.

The tour of the building proceeded to the lower level. The main structure is supported by timber beams on lally columns throughout. The northern part of the building consists of a dirt crawlspace with support on brick piers. There is a significant amount of air cell asbestos insulation throughout the lower level.

There is entry via an overhead door to a ramp to a street level on the north side. There is a sump pump present adjacent to the entrance area.

Boiler room is located in the basement area on the southwest corner of the building. The boiler room is present in a sub-basement type area. There is a sump in the boiler room. The floor was flooded. There are two boilers present which are oil fired. Supply and return piping runs around the perimeter wall of the boiler room and extends out through the south building wall near the west corner.