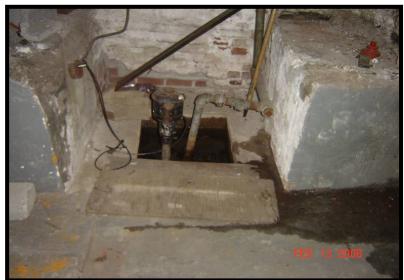

There is entry via an overhead door to a ramp to a street level on the north side. There is a sump pump present adjacent to the entrance area.

Boiler room is located in the basement area on the southwest corner of the building. The boiler room is present in a sub-basement type area. There is a sump in the boiler room. The floor was flooded. There are two boilers present which are oil fired. Supply and return piping runs around the perimeter wall of the boiler room and extends out through the south building wall near the west corner.

A 2" vent pipe rising approximately 10' high is identified on the southwest side of the building. This is the vent stack for an underground fuel oil tank. The tank is present running in an east/west direction along the southwest side of the building between the building and the sidewalk along Market Street. A fill cap and a smaller capped pipe were identified at the west end of the fuel tank location. There is also a steel manway for access to the tank approximately 2' square.