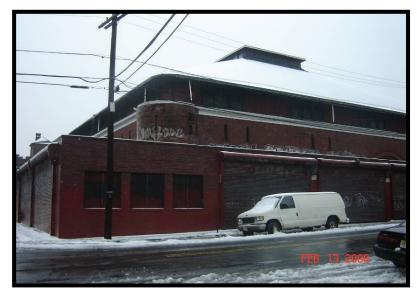

#### 2.2 Description of Site, Adjoining Properties & Vicinity

The subject property is located in an urban area developed with commercial buildings and residential dwellings. The property is currently developed with a three story brick building which is vacant and in a state of disrepair.

#### 5.0 SITE RECONNAISSANCE

LAN personnel performed a site reconnaissance on February 13, 2008. As discussed in Section 2.2, the property is currently developed with a three story brick building. The overall structure consists of a large open building with arched riveted steel trusses forming the primary structure rising to approximately 50' to 60' above the main floor level. The main floor is a hardwood flooring surface. There are steel trusses running in a north/south direction between the primary metal arch trusses. Roofing consists of wooden joists with wooden decking above. The center part of the building has an approximately 10' high raised monitor area with windows around the perimeter.

The building shell consists of brick structure. It is approximately three stories tall around the perimeter. There is a three story brick administrative area on the south side of the building fronting Market Street.

A tour was made around the building perimeter. Along the south side, Market Street, there is an asphalt surface between the concrete sidewalk along Market Street and the building. There is a sign posted on the building indicating that the property was once for sale. A photograph was taken of the details on the sign. There are no overhead utilities along Market Street. Opposite Market Street are two and three story residential structures with retail facilities below.