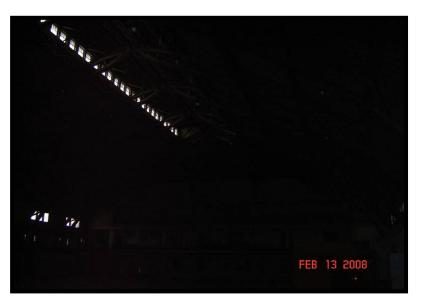

#### 5.0 SITE RECONNAISSANCE

LAN personnel performed a site reconnaissance on February 13, 2008. As discussed in Section 2.2, the property is currently developed with a three story brick building. The overall structure consists of a large open building with arched riveted steel trusses forming the primary structure rising to approximately 50' to 60' above the main floor level. The main floor is a hardwood flooring surface. There are steel trusses running in a north/south direction between the primary metal arch trusses. Roofing consists of wooden joists with wooden decking above. The center part of the building has an approximately 10' high raised monitor area with windows around the perimeter.

The building shell consists of brick structure. It is approximately three stories tall around the perimeter. There is a three story brick administrative area on the south side of the building fronting Market Street.