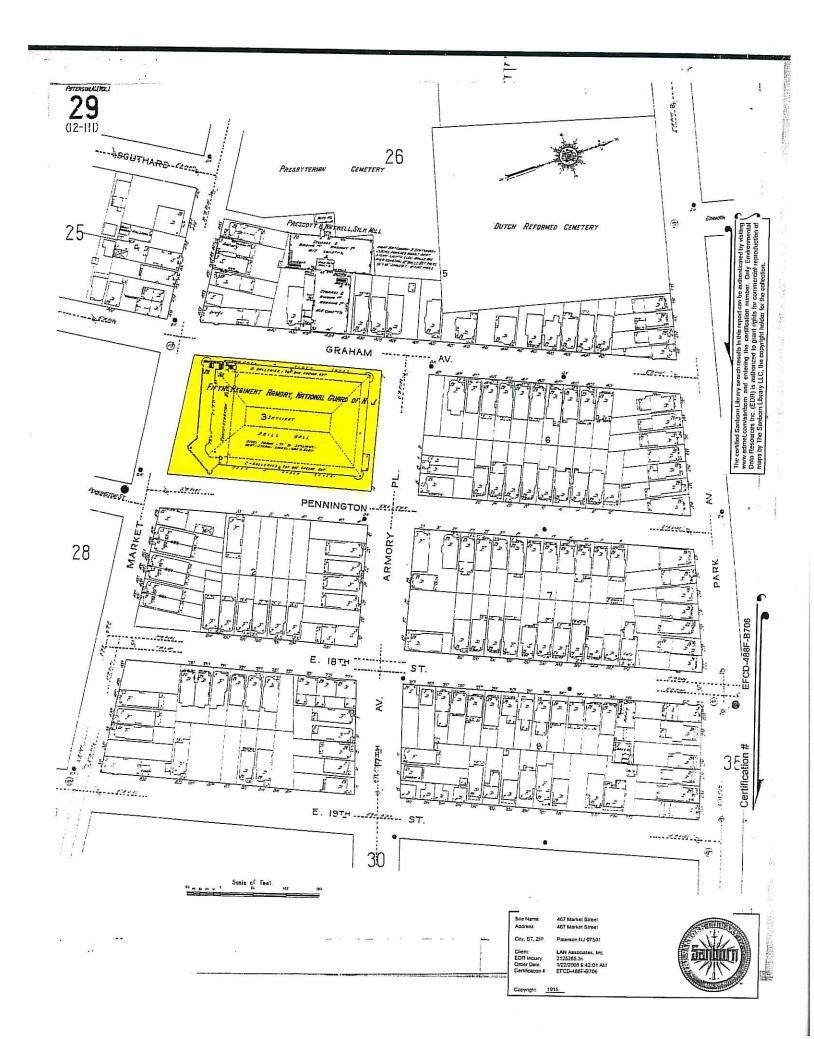

The following is a summary of the available data in chronological order (earliest to most recent):

- <u>1899 Sanborn Map (Figure 3A)</u> The map shows the subject site to be developed with the existing building and occupied by the N.G.S.N.J. Armory 2<sup>nd</sup> Regiment. The map shows the surrounding area to be nearly fully developed as a residential area.
- <u>1915 Sanborn Map (Figure 3B)</u> The map shows the building on the subject site to be occupied by the Fifth Regiment Armory, National Guard of N.J. The map shows the surrounding area to be fully developed as a mixed use area, including residential dwellings, stores, and a silk mill.
- <u>1930 Aerial Photograph (Figure 4A)</u> The photograph shows the subject site to be developed with the existing building. The photograph does not show the surrounding area clearly.
- <u>1950 Sanborn Map (Figure 3C)</u> The map shows the building on the subject site to be occupied by the 113<sup>th</sup> Infantry Armory, National Guard of N.J. The map shows a filling station across Market Street and Graham Avenue from the subject site. The map also shows that Eastside High School had been constructed to the west of the subject site since the 1915 Sanborn Map. The map also shows that a silk mill to the west of the subject site had been converted to a vocational school. No other significant changes were noted in the surrounding area since the 1915 Sanborn Map.
- <u>1951 Sanborn Map (Figure 3D)</u> The map shows no significant changes on the subject site or in the surrounding area since the 1950 Sanborn Map.
- <u>1953 Aerial Photograph (Figure 4B)</u> The photograph shows the subject site to be developed with the existing building. The photograph shows the surrounding area to be fully developed.