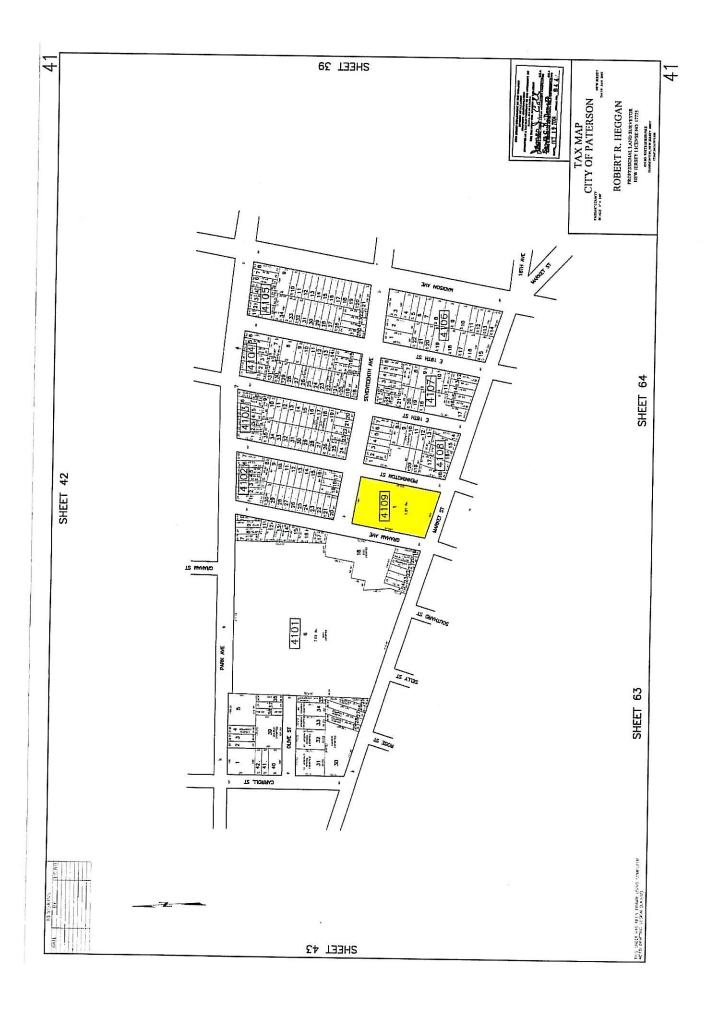

#### 2.1 Site Location & Legal Description

The subject property is located at 461-473 Market Street, in the City of Paterson, New Jersey. The property is approximately 1.2351 acres in size, and is referenced as Lot 1 of Block 4109 on the City of Paterson Tax Map (Figure 1). It is located on the westbound (north) side of Market Street, between Rosa Parks Boulevard and Pennington Street, and is bordered as follows: