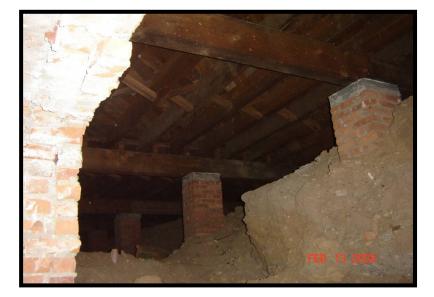

No evidence of underground tanks was identified on the east side of the building. No vent pipes were located. There was snow cover on the ground throughout, so fill caps could not be located.

The tour of the building proceeded to the lower level. The main structure is supported by timber beams on lally columns throughout. The northern part of the building consists of a dirt crawlspace with support on brick piers. There is a significant amount of air cell asbestos insulation throughout the lower level.