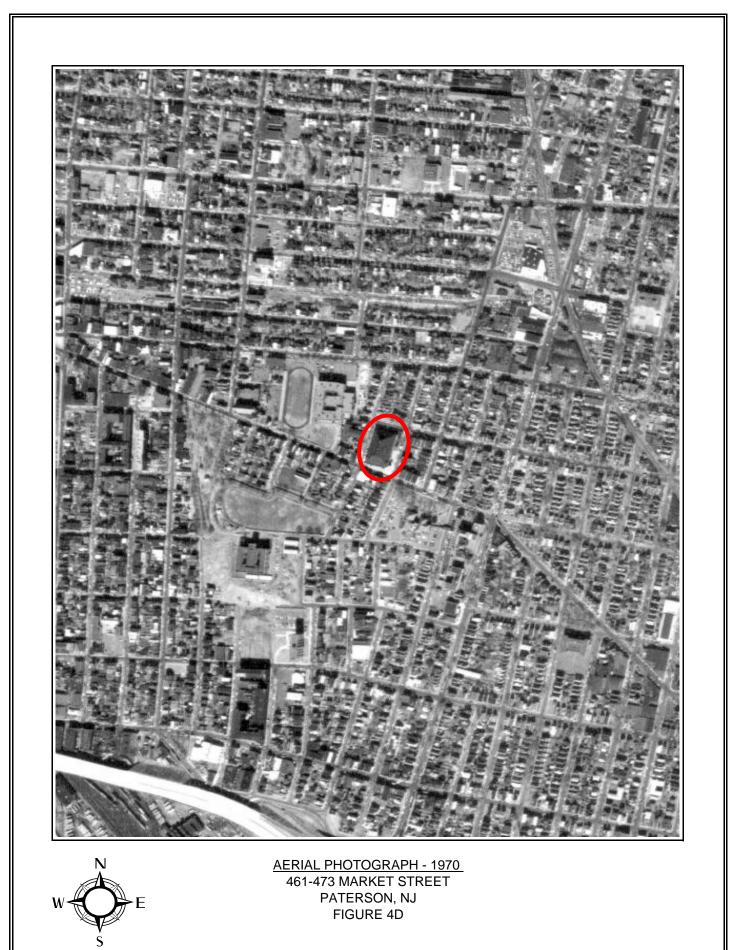

- <u>1966 Sanborn Map (Figure 3E)</u> The map shows no significant changes on the subject site or in the surrounding area since the 1951 Sanborn Map.
- <u>1966 Aerial Photographs (Figure 4C)</u> The photograph shows no significant changes since the 1953 Aerial Photograph.
- <u>1970 Aerial Photographs (Figure 4D)</u> The photograph shows no significant changes since the 1966 Aerial Photograph.
- <u>1980 Sanborn Map (Figure 3F)</u> The map shows no significant changes on the subject site since the 1966 Sanborn Map. The map shows that the vocational school to the west of the subject site had been converted into Roberto Clemente School since the 1966 Sanborn Map.
- <u>1984 Sanborn Map (Figure 3G)</u> The map shows no significant changes on the subject site or in the surrounding area since the 1980 Sanborn Map.
- <u>1984 Aerial Photograph (Figure 4E)</u> The photograph does not show the subject site or the surrounding area clearly.
- <u>1994 Sanborn Map (Figure 3H)</u> The map shows no significant changes on the subject site or in the surrounding area since the 1984 Sanborn Map.
- <u>1995 Aerial Photograph (Figure 4F)</u> The photograph shows no significant changes since the 1970 Aerial Photograph.