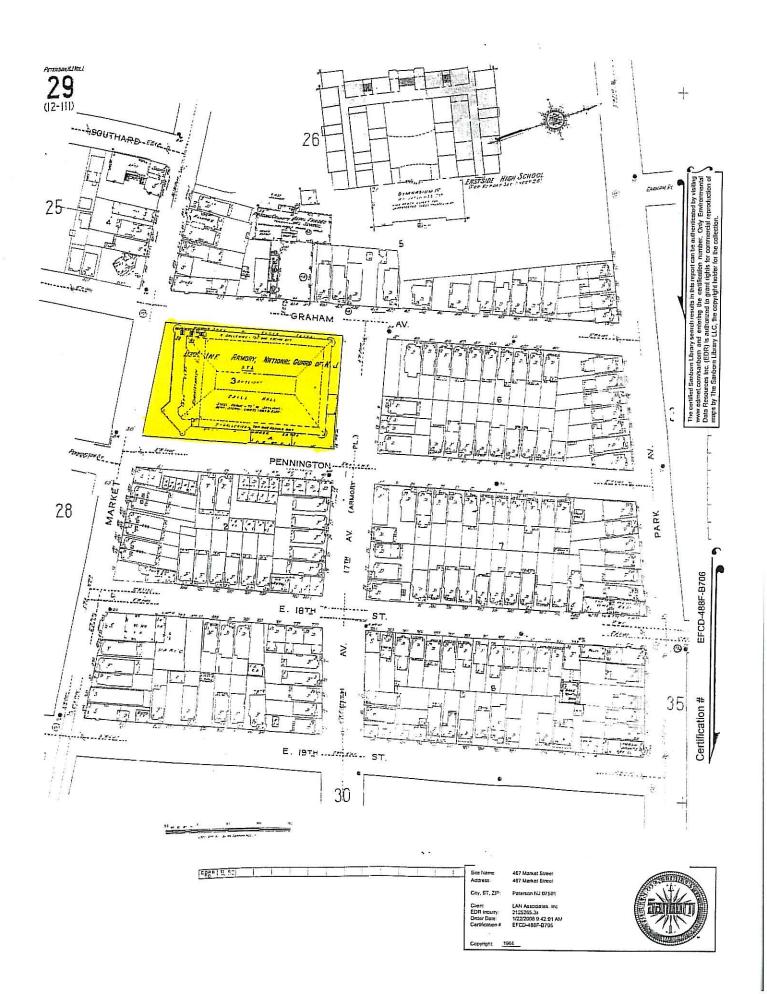

The following is a summary of the available data in chronological order (earliest to most recent):

- <u>1899 Sanborn Map (Figure 3A)</u> The map shows the subject site to be developed with the existing building and occupied by the N.G.S.N.J. Armory 2<sup>nd</sup> Regiment. The map shows the surrounding area to be nearly fully developed as a residential area.
- <u>1915 Sanborn Map (Figure 3B)</u> The map shows the building on the subject site to be occupied by the Fifth Regiment Armory, National Guard of N.J. The map shows the surrounding area to be fully developed as a mixed use area, including residential dwellings, stores, and a silk mill.
- <u>1930 Aerial Photograph (Figure 4A)</u> The photograph shows the subject site to be developed with the existing building. The photograph does not show the surrounding area clearly.
- <u>1950 Sanborn Map (Figure 3C)</u> The map shows the building on the subject site to be occupied by the 113<sup>th</sup> Infantry Armory, National Guard of N.J. The map shows a filling station across Market Street and Graham Avenue from the subject site. The map also shows that Eastside High School had been constructed to the west of the subject site since the 1915 Sanborn Map. The map also shows that a silk mill to the west of the subject site had been converted to a vocational school. No other significant changes were noted in the surrounding area since the 1915 Sanborn Map.
- <u>1951 Sanborn Map (Figure 3D)</u> The map shows no significant changes on the subject site or in the surrounding area since the 1950 Sanborn Map.
- <u>1953 Aerial Photograph (Figure 4B)</u> The photograph shows the subject site to be developed with the existing building. The photograph shows the surrounding area to be fully developed.

- <u>1966 Sanborn Map (Figure 3E)</u> The map shows no significant changes on the subject site or in the surrounding area since the 1951 Sanborn Map.
- <u>1966 Aerial Photographs (Figure 4C)</u> The photograph shows no significant changes since the 1953 Aerial Photograph.
- <u>1970 Aerial Photographs (Figure 4D)</u> The photograph shows no significant changes since the 1966 Aerial Photograph.
- <u>1980 Sanborn Map (Figure 3F)</u> The map shows no significant changes on the subject site since the 1966 Sanborn Map. The map shows that the vocational school to the west of the subject site had been converted into Roberto Clemente School since the 1966 Sanborn Map.
- <u>1984 Sanborn Map (Figure 3G)</u> The map shows no significant changes on the subject site or in the surrounding area since the 1980 Sanborn Map.
- <u>1984 Aerial Photograph (Figure 4E)</u> The photograph does not show the subject site or the surrounding area clearly.
- <u>1994 Sanborn Map (Figure 3H)</u> The map shows no significant changes on the subject site or in the surrounding area since the 1984 Sanborn Map.
- <u>1995 Aerial Photograph (Figure 4F)</u> The photograph shows no significant changes since the 1970 Aerial Photograph.