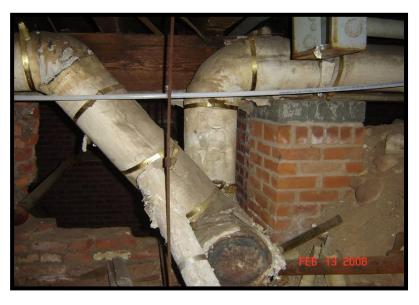

Running along the west side of the building interior are wood framed office and other rooms. The interior of the building is vacated. Asbestos floor tile is present in areas. Lead based paint is suspect. There is also air cell asbestos insulation on steam piping throughout the building.

Near the entrance into this garage area, there is an access doorway approximately 2' to 3' high which enters the crawlspace area under the wood floor. There is HVAC piping covered with air cell insulation present.