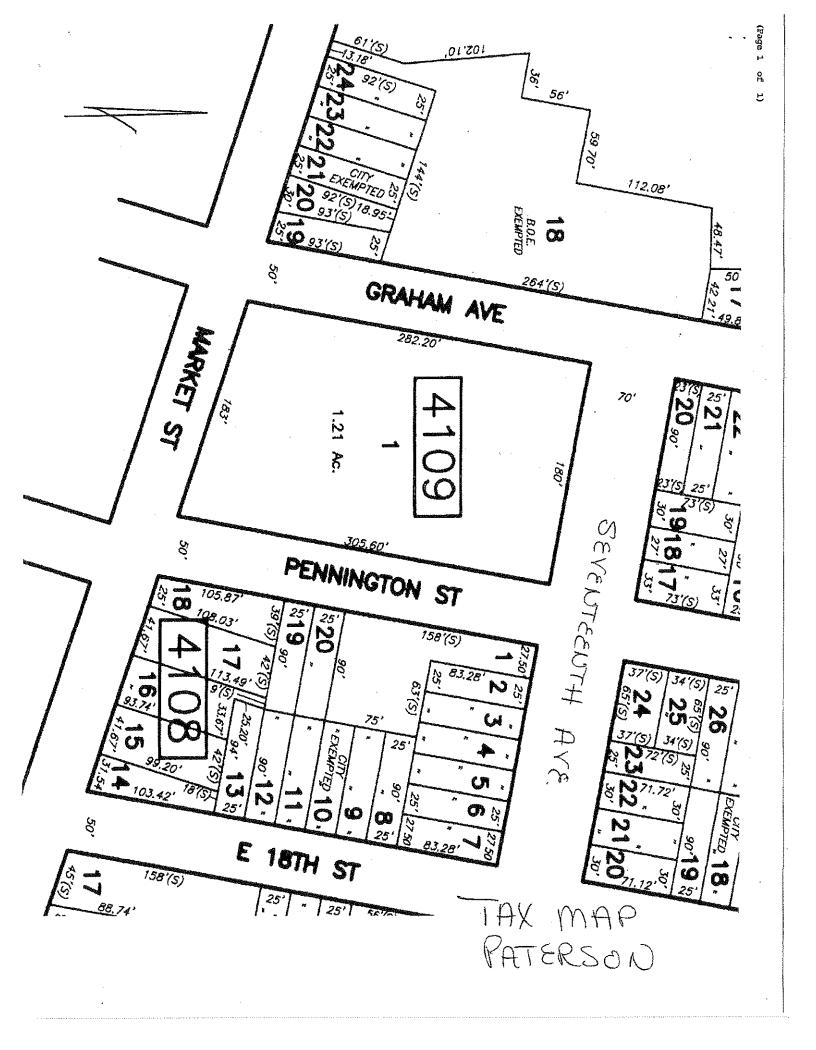

#### 2.1 Site Location & Legal Description

The subject property is located at 461-473 Market Street, in the City of Paterson, New Jersey. The property is approximately 1.2351 acres in size, and is referenced as Lot 1 of Block 4109 on the City of Paterson Tax Map (Figure 1). It is located on the westbound (north) side of Market Street, between Rosa Parks Boulevard and Pennington Street, and is bordered as follows:

#### 11.0 REFERENCES

- 1. City of Paterson Tax Map (Figure 1).
- 2. US Geologic Survey (USGS) Paterson Quadrangle Topographic Map (Figure 2).
- 3. The EDR Sanborn Map Report (Figures 3A-H). EDR Environmental Data Resources, Inc.
- 4. The EDR Aerial Photo Package (Figures 4B-F). EDR Environmental Data Resources, Inc.
- 5. The EDR Radius Report (Appendix A). EDR Environmental Data Resources, Inc.
- 6. The EDR City Directory Abstract (Appendix B). EDR Environmental Data Resources, Inc.
- 7. Title Search (Appendix C). Chicago Title Insurance Company, November 20, 2007.
- 8. User Questionnaire (Appendix F). ASTM "Standard Practice for Environmental Site Assessments: Phase I Site Assessment Process" (ASTM E 1527-05)