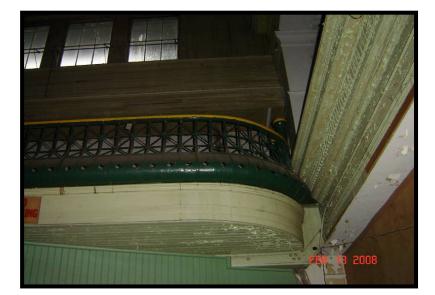

There are sections of the roof near the entrance at the southeast corner of the building that do leak. There is water infiltrating into the building.

There is a mezzanine level at the second floor which runs around the perimeter of the building. There is wood floor construction with metal railing. The mezzanine level has tiered flooring for elevated seating purposes.