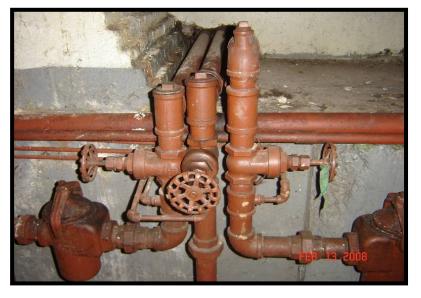

There is entry via an overhead door to a ramp to a street level on the north side. There is a sump pump present adjacent to the entrance area.

Boiler room is located in the basement area on the southwest corner of the building. The boiler room is present in a sub-basement type area. There is a sump in the boiler room. The floor was flooded. There are two boilers present which are oil fired. Supply and return piping runs around the perimeter wall of the boiler room and extends out through the south building wall near the west corner.