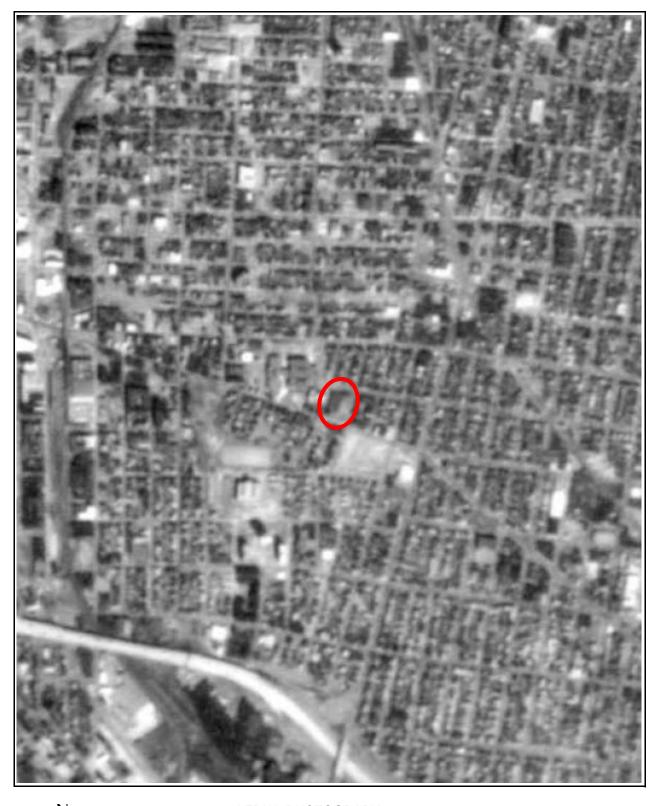

- <u>1966 Sanborn Map (Figure 3E)</u> The map shows no significant changes on the subject site or in the surrounding area since the 1951 Sanborn Map.
- <u>1966 Aerial Photographs (Figure 4C)</u> The photograph shows no significant changes since the 1953 Aerial Photograph.
- <u>1970 Aerial Photographs (Figure 4D)</u> The photograph shows no significant changes since the 1966 Aerial Photograph.
- <u>1980 Sanborn Map (Figure 3F)</u> The map shows no significant changes on the subject site since the 1966 Sanborn Map. The map shows that the vocational school to the west of the subject site had been converted into Roberto Clemente School since the 1966 Sanborn Map.
- <u>1984 Sanborn Map (Figure 3G)</u> The map shows no significant changes on the subject site or in the surrounding area since the 1980 Sanborn Map.
- <u>1984 Aerial Photograph (Figure 4E)</u> The photograph does not show the subject site or the surrounding area clearly.
- <u>1994 Sanborn Map (Figure 3H)</u> The map shows no significant changes on the subject site or in the surrounding area since the 1984 Sanborn Map.
- <u>1995 Aerial Photograph (Figure 4F)</u> The photograph shows no significant changes since the 1970 Aerial Photograph.