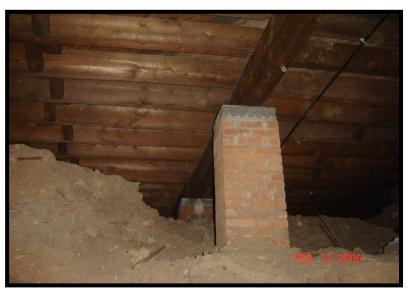

No evidence of underground tanks was identified on the east side of the building. No vent pipes were located. There was snow cover on the ground throughout, so fill caps could not be located.

The tour of the building proceeded to the lower level. The main structure is supported by timber beams on lally columns throughout. The northern part of the building consists of a dirt crawlspace with support on brick piers. There is a significant amount of air cell asbestos insulation throughout the lower level.