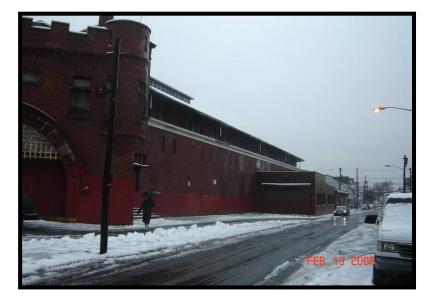

#### 5.0 SITE RECONNAISSANCE

LAN personnel performed a site reconnaissance on February 13, 2008. As discussed in Section 2.2, the property is currently developed with a three story brick building. The overall structure consists of a large open building with arched riveted steel trusses forming the primary structure rising to approximately 50' to 60' above the main floor level. The main floor is a hardwood flooring surface. There are steel trusses running in a north/south direction between the primary metal arch trusses. Roofing consists of wooden joists with wooden decking above. The center part of the building has an approximately 10' high raised monitor area with windows around the perimeter.

The building shell consists of brick structure. It is approximately three stories tall around the perimeter. There is a three story brick administrative area on the south side of the building fronting Market Street.

Pennington Street runs along the east side of the building. This is a one-way south street. There are overhead utilities located on the east side of Pennington. Opposite Pennington are residential development and several abandoned buildings. Asphalt surface is present between the building and the concrete sidewalk along the east side. The garage enclosure extends out from the east side of the building. There is also an additional one story area with overhead doors present in the northeast corner of the building. Three overhead doors face east and three overhead doors face north.