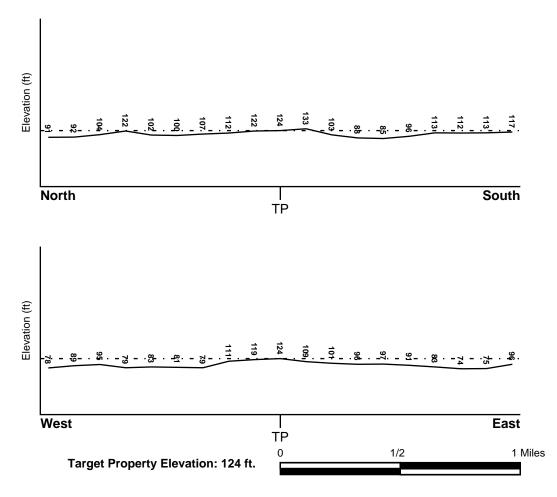

#### COORDINATES

| Latitude (North):             | 40.913460 - 40° 54' 48.5" |
|-------------------------------|---------------------------|
| Longitude (West):             | 74.158470 - 74° 9' 30.5"  |
| Universal Tranverse Mercator: | Zone 18                   |
| UTM X (Meters):               | 570868.8                  |
| UTM Y (Meters):               | 4529279.5                 |
| State Plane X (Feet):         | 586512.6                  |
| State Plane Y (Feet):         | 757853.3                  |
| Elevation:                    | 124 ft. above sea level   |

#### 4.5 Physical Setting Sources

A Site Location Map, generated from the US Geologic Survey (USGS), Paterson Quadrangle, Topographic Map, is provided as Figure 2. According to the map and LAN's observations, topography on the site is relatively flat. The elevation on the site is approximately 120 feet above mean sea level (MSL).