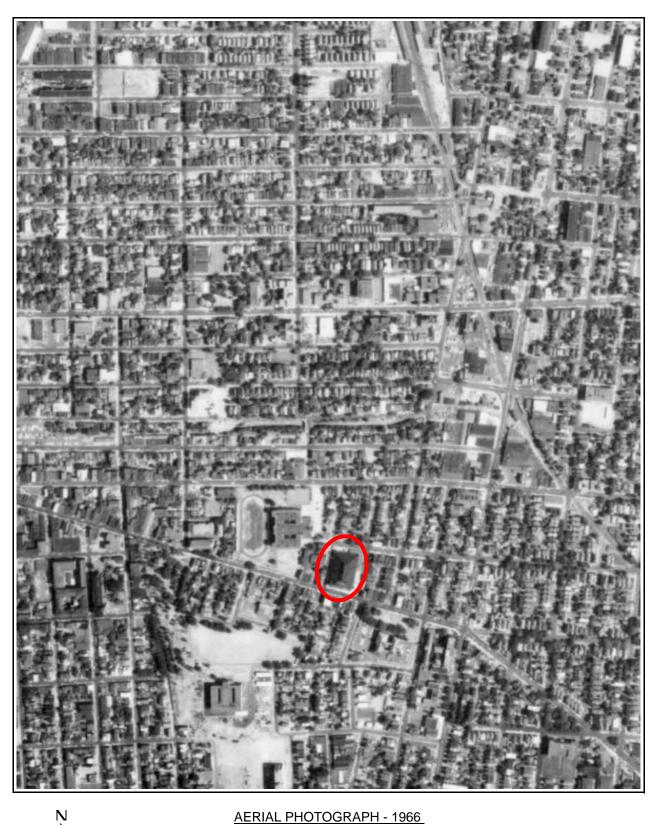

- <u>1966 Sanborn Map (Figure 3E)</u> The map shows no significant changes on the subject site or in the surrounding area since the 1951 Sanborn Map.
- <u>1966 Aerial Photographs (Figure 4C)</u> The photograph shows no significant changes since the 1953 Aerial Photograph.
- <u>1970 Aerial Photographs (Figure 4D)</u> The photograph shows no significant changes since the 1966 Aerial Photograph.
- <u>1980 Sanborn Map (Figure 3F)</u> The map shows no significant changes on the subject site since the 1966 Sanborn Map. The map shows that the vocational school to the west of the subject site had been converted into Roberto Clemente School since the 1966 Sanborn Map.
- <u>1984 Sanborn Map (Figure 3G)</u> The map shows no significant changes on the subject site or in the surrounding area since the 1980 Sanborn Map.
- <u>1984 Aerial Photograph (Figure 4E)</u> The photograph does not show the subject site or the surrounding area clearly.
- <u>1994 Sanborn Map (Figure 3H)</u> The map shows no significant changes on the subject site or in the surrounding area since the 1984 Sanborn Map.
- <u>1995 Aerial Photograph (Figure 4F)</u> The photograph shows no significant changes since the 1970 Aerial Photograph.