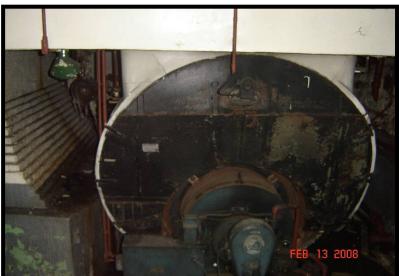

There is entry via an overhead door to a ramp to a street level on the north side. There is a sump pump present adjacent to the entrance area.

Boiler room is located in the basement area on the southwest corner of the building. The boiler room is present in a sub-basement type area. There is a sump in the boiler room. The floor was flooded. There are two boilers present which are oil fired. Supply and return piping runs around the perimeter wall of the boiler room and extends out through the south building wall near the west corner.

#### 8.0 OPINION

The impact on the subject site of the conditions identified in Section 7.0 is discussed as follows:

- The condition of the three underground storage tanks on the subject site is unknown. As such, the three underground storage tanks are considered recognized environmental conditions. The tanks should be removed from the subject site.
- The sumps are both of concrete construction and no groundwater can enter the building through the sumps. The sump is pumped into the sewer line and discharges to the sewer system. There are no signs of staining around the sumps. Therefore, the sumps are not considered recognized environmental conditions.
- The pole-mounted canister transformers are owned and operated by PSE&G. Since the transformers exhibit no evidence of damage or leakage, and are owned by PSE&G, the transformers are not considered recognized environmental conditions.
- Flooring in the area containing the air compressor tank is concrete in satisfactory condition.
   Therefore, the compressor vent discharge is not considered a recognized environmental condition.
- 5. The boiler room is located in the basement area on the southwest corner of the building in a subbasement type area. There is a sump in the boiler room. There are two boilers present which are oil-fired. Supply and return piping runs around the perimeter wall of the boiler room and extends out through the south building wall near the west corner. The floor of the boiler room

was flooded at the time of inspection. However, no signs of leaking were observed. As such, the boiler room is not considered a recognized environmental condition.

6. It is presumed that the hydraulic lift contains an underground hydraulic cylinder. The condition of the hydraulic lift and associated underground hydraulic cylinder is unknown and should be investigated. The hydraulic lift is considered a recognized environmental condition.