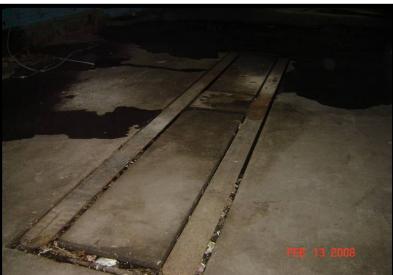

On the east side of the building, there is a large garage type service bay with overhead door opening on the south side. There is an air compressor tank, concrete pad with piping and conduit that appears to have had two dispensers as well as a hydraulic lift in the floor. The overall area is approximately 25' wide x 100' long.