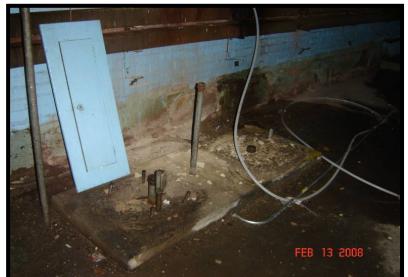

A 2" vent pipe rising approximately 10' high is identified on the southwest side of the building. This is the vent stack for an underground fuel oil tank. The tank is present running in an east/west direction along the southwest side of the building between the building and the sidewalk along Market Street. A fill cap and a smaller capped pipe were identified at the west end of the fuel tank location. There is also a steel manway for access to the tank approximately 2' square.

#### 7.0 FINDINGS

The following findings were identified during this Phase I Environmental Site Assessment:

 There are at least three (3) Underground Storage Tanks on the subject site. One of the tanks is located near the boiler room, which contains two oil-fired boilers. As such, the tank presumably contained heating oil for the boilers. The other two tanks are associated with what appears to be former fuel dispensers, and therefore the tanks presumably contained gasoline and/or diesel.