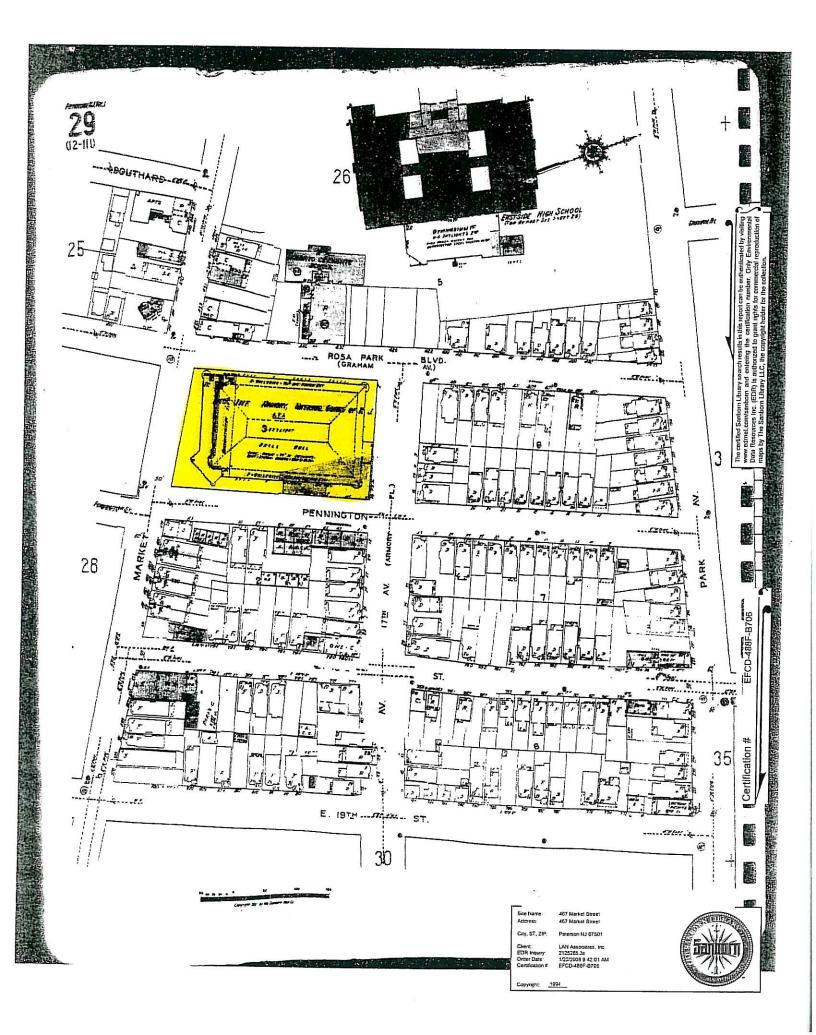

The following is a summary of the available data in chronological order (earliest to most recent):

- <u>1899 Sanborn Map (Figure 3A)</u> The map shows the subject site to be developed with the existing building and occupied by the N.G.S.N.J. Armory 2<sup>nd</sup> Regiment. The map shows the surrounding area to be nearly fully developed as a residential area.
- <u>1915 Sanborn Map (Figure 3B)</u> The map shows the building on the subject site to be occupied by the Fifth Regiment Armory, National Guard of N.J. The map shows the surrounding area to be fully developed as a mixed use area, including residential dwellings, stores, and a silk mill.
- <u>1930 Aerial Photograph (Figure 4A)</u> The photograph shows the subject site to be developed with the existing building. The photograph does not show the surrounding area clearly.
- <u>1950 Sanborn Map (Figure 3C)</u> The map shows the building on the subject site to be occupied by the 113<sup>th</sup> Infantry Armory, National Guard of N.J. The map shows a filling station across Market Street and Graham Avenue from the subject site. The map also shows that Eastside High School had been constructed to the west of the subject site since the 1915 Sanborn Map. The map also shows that a silk mill to the west of the subject site had been converted to a vocational school. No other significant changes were noted in the surrounding area since the 1915 Sanborn Map.
- <u>1951 Sanborn Map (Figure 3D)</u> The map shows no significant changes on the subject site or in the surrounding area since the 1950 Sanborn Map.
- <u>1953 Aerial Photograph (Figure 4B)</u> The photograph shows the subject site to be developed with the existing building. The photograph shows the surrounding area to be fully developed.