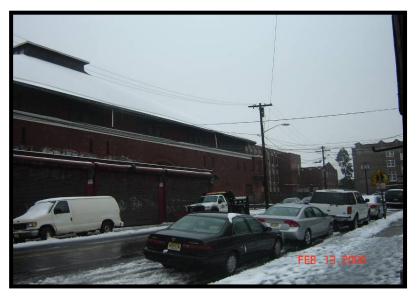

#### 5.0 SITE RECONNAISSANCE

LAN personnel performed a site reconnaissance on February 13, 2008. As discussed in Section 2.2, the property is currently developed with a three story brick building. The overall structure consists of a large open building with arched riveted steel trusses forming the primary structure rising to approximately 50' to 60' above the main floor level. The main floor is a hardwood flooring surface. There are steel trusses running in a north/south direction between the primary metal arch trusses. Roofing consists of wooden joists with wooden decking above. The center part of the building has an approximately 10' high raised monitor area with windows around the perimeter.

Pennington Street runs along the east side of the building. This is a one-way south street. There are overhead utilities located on the east side of Pennington. Opposite Pennington are residential development and several abandoned buildings. Asphalt surface is present between the building and the concrete sidewalk along the east side. The garage enclosure extends out from the east side of the building. There is also an additional one story area with overhead doors present in the northeast corner of the building. Three overhead doors face east and three overhead doors face north.

The property extends to 17th Avenue which runs along the north side of the building. Overhead utilities are present along the sidewalk on this side of the building. Residential development is present along 17th Avenue.