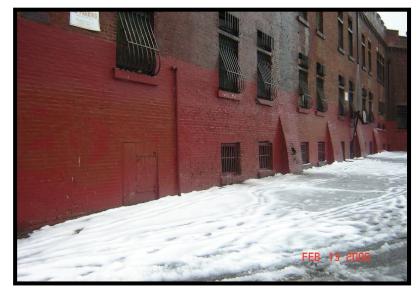

#### 5.0 SITE RECONNAISSANCE

LAN personnel performed a site reconnaissance on February 13, 2008. As discussed in Section 2.2, the property is currently developed with a three story brick building. The overall structure consists of a large open building with arched riveted steel trusses forming the primary structure rising to approximately 50' to 60' above the main floor level. The main floor is a hardwood flooring surface. There are steel trusses running in a north/south direction between the primary metal arch trusses. Roofing consists of wooden joists with wooden decking above. The center part of the building has an approximately 10' high raised monitor area with windows around the perimeter.

The building shell consists of brick structure. It is approximately three stories tall around the perimeter. There is a three story brick administrative area on the south side of the building fronting Market Street.

A tour was made around the building perimeter. Along the south side, Market Street, there is an asphalt surface between the concrete sidewalk along Market Street and the building. There is a sign posted on the building indicating that the property was once for sale. A photograph was taken of the details on the sign. There are no overhead utilities along Market Street. Opposite Market Street are two and three story residential structures with retail facilities below.