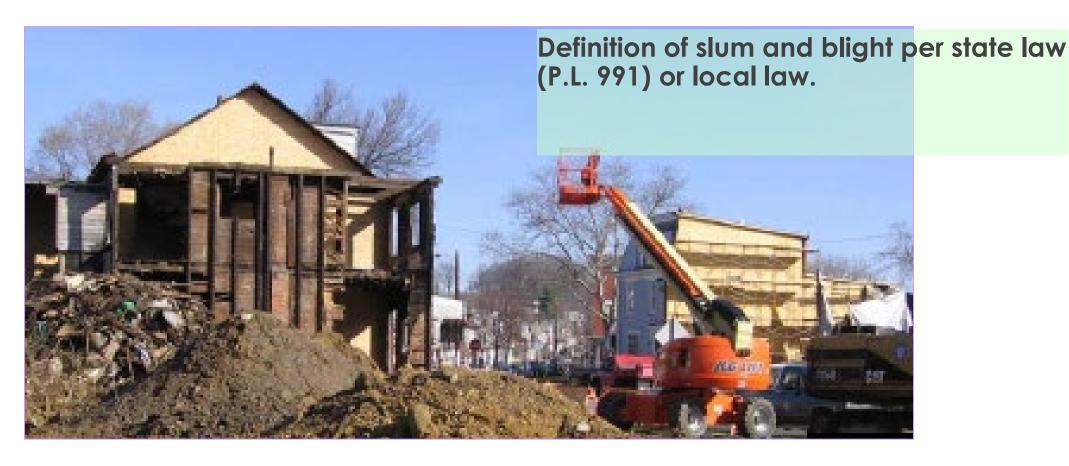

## ELIMINATION OF SLUM & BLIGHT

Area Basis or Spot Basis?

Only Public Facility building rehabilitation or demolition can be qualified as a "slums and blight" activity.