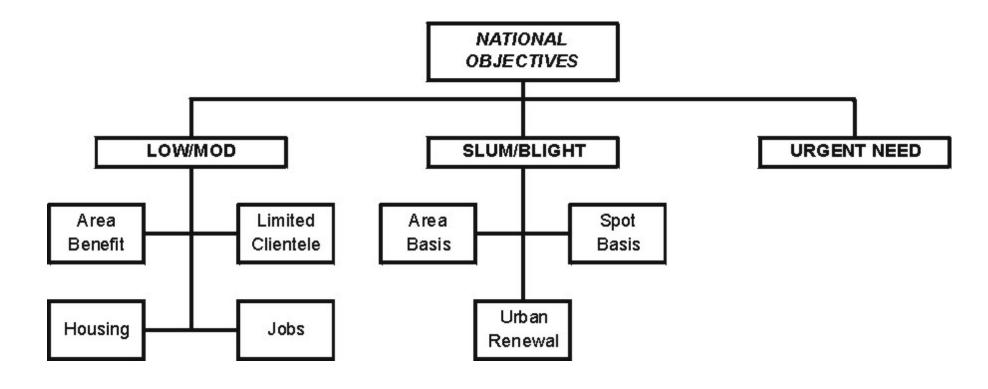

# FUNDABLE ACTIVITIES

Meeting National Objectives

Each activity must meet one of the Three National Objectives

## FUNDABLE ACTIVITIES

Meeting National Objectives

NATIONAL OBJECTIVES CAN BE MET IN MULTIPLE WAYS . . .

#### LOW- & MODERATE-INCOME BENEFIT

#### LOW- & MODERATE-INCOME BENEFIT

Types of Low/Mod Benefit

<u>Limited Clientele</u>

## LOW- & MODERATE-INCOME BENEFIT

#### Types of Low/Mod Benefit

## ELIMINATION OF SLUM & BLIGHT

Area Basis or Spot Basis?

#### NATIONAL OBJECTIVES

- ☐ **Housing** –benefit low and moderate-income homeowners or renters. Each unit must be occupied by a low- and moderate-income household.
- ☐ Prevention and/or Elimination of **Slums and Blight**